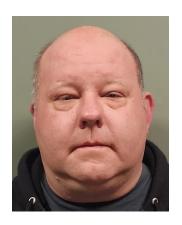

## **STANLEY BANDZERA**

**RESIDENTIAL AREA: 14760** 

HEIGHT: 6'00" WEIGHT: 283 LBS
HAIR COLOR: BALD/BLONDE EYE COLOR: BLUE

RACE: WHITE ETHNIC: NON-HISPANIC BUILD: LARGE CORRECTIVE LENS: NO

**SCARS/MARKS/TATTOOS:** RT SHOULDER (SHE-DEVIL)