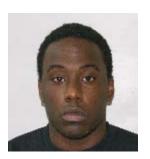

## **GEORGE J. PORTLOW**

**RESIDENTIAL AREA: 14760** 

HEIGHT: 6'00" WEIGHT: 210 LBS

HAIR COLOR: BLACK EYE COLOR: BROWN

RACE: BLACK ETHNIC: NON-HISPANIC

BUILD: MEDIUM CORRECTIVE LENS: NO

SCARS/MARKS/TATTOOS: TATTOO NON-SPECIFIC BOTH ARMS, NON-SPECIFIC CALF SPIDERMAN