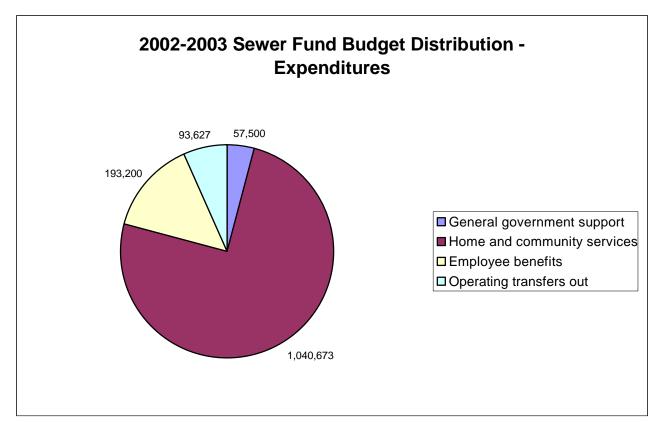

#### INDEX

| Description                                                        | Page No. |
|--------------------------------------------------------------------|----------|
| Computation of Tax Levy                                            | 1        |
| General Fund Budget Statement                                      | 2        |
| General Fund Budget Distribution Graphs – Revenue and Expenditures | 4-Mar    |
| General Fund – Summary of Budget                                   | 5        |
| General Fund – Appropriation Detail                                | 17-Jun   |
| General Fund – Estimated Revenues (w/graph)                        | 18 - 19  |
| General Fund – Comparative Budget – Expenditures (w/graph)         | 20 - 21  |
| Tax Rates – 26 - Year History                                      | 22       |
| Water Fund Budget Statement                                        | 23       |
| Water Fund Budget Distribution Graphs – Revenue and Expenditures   | 24 - 25  |
| Water Fund – Summary of Budget                                     | 26       |
| Water Fund – Appropriation Detail                                  | 27 - 28  |
| Water Fund – Estimated Revenues (w/graph)                          | 29 - 30  |
| Water Fund – Comparative Budget – Expenditures (w/graph)           | 31 - 32  |
| Water Fund – Rate History                                          | 33       |
| Sewer Fund Budget Statement                                        | 34       |
| Sewer Fund Budget Distribution Graphs – Revenue and Expenditures   | 35 - 36  |
| Sewer Fund – Summary of Budget                                     | 37       |
| Sewer Fund – Appropriation Detail                                  | 38 - 39  |
| Sewer Fund – Estimated Revenues (w/graph)                          | 40 - 41  |
| Sewer Fund – Comparative Budget – Expenditures (w/graph)           | 42 - 43  |
| Sewer Fund – Rate History                                          | 44       |
| Debt Service Fund – Appropriations and Revenues                    | 45       |