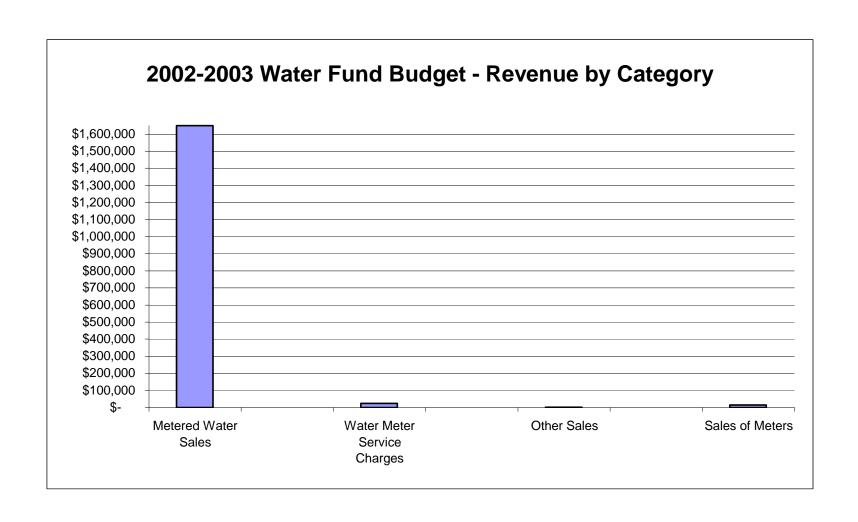

---------|------------------------|----------------------|
| 2140              | Metered Water Sales             | \$1,606,500         | \$ 1,650,000        | \$ 43,500              | 2.71%                |
| 2144              | Water Meter Service Charges     | 15,000              | 25,000              | 10,000                 | 66.67%               |
| 2655              | Other Sales                     | 2,500               | 2,500               | -                      | 0.00%                |
| 2665              | Sales of Meters                 | 15,000              | 15,000              |                        | 0.00%                |
|                   | <b>Total Estimated Revenues</b> | \$1,639,000         | \$ 1,692,500        | \$ 53,500              | 3.26%                |



## CITY OF OLEAN, NEW YORK WATER FUND COMPARATIVE BUDGET STATEMENT

| Administrative Unit         | 20  | 001-2002 | 20   | 002-2003  |    | crease<br>crease) | Percentage<br>Change |
|-----------------------------|-----|----------|------|-----------|----|-------------------|----------------------|
| Special Items               | \$  | 63,000   | \$   | 56,450    | \$ | (6,550)           | -10.40%              |
| Water Administration        |     | 232,816  |      | 233,331   |    | 515               | 0.22%                |
| Purification                |     | 789,206  |      | 836,954   |    | 47,748            | 6.05%                |
| Transmission & Distribution |     | 197,405  |      | 211,508   |    | 14,103            | 7.14%                |
| Undistributed               |