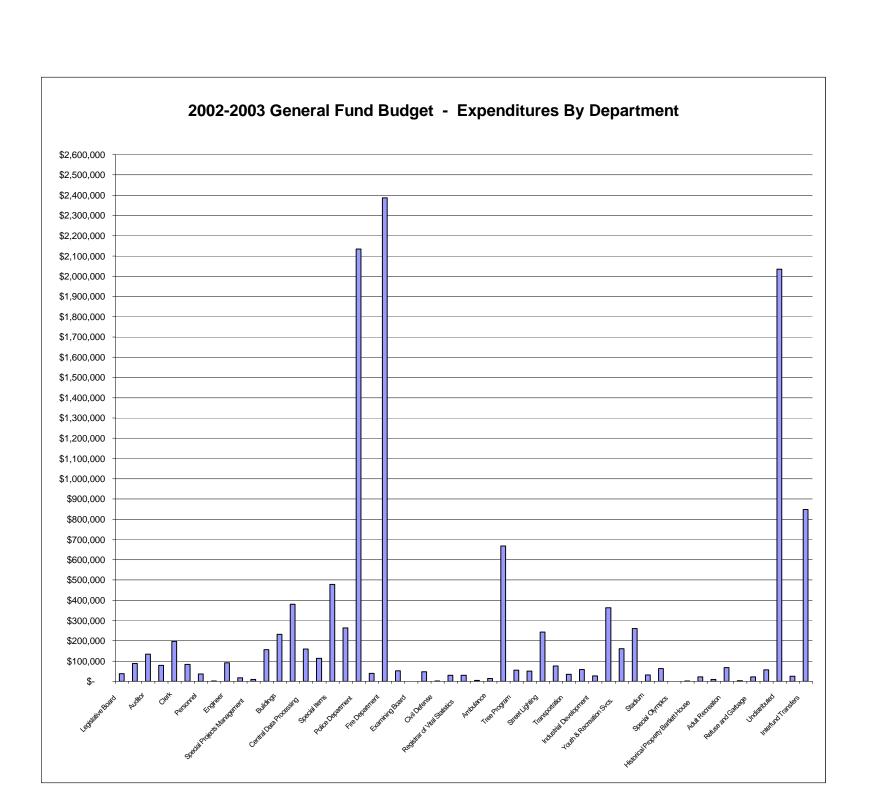

#### INDEX

| Description                                                        | Page No. |
|--------------------------------------------------------------------|----------|
| Computation of Tax Levy                                            | 1        |
| General Fund Budget Statement                                      | 2        |
| General Fund Budget Distribution Graphs – Revenue and Expenditures | 4-Mar    |
| General Fund – Summary of Budget                                   | 5        |
| General Fund – Appropriation Detail                                | 17-Jun   |
| General Fund – Estimated Revenues (w/graph)                        | 18 - 19  |
| General Fund – Comparative Budget – Expenditures (w/graph)         | 20 - 21  |
| Tax Rates – 26 - Year History                                      | 22       |
| Water Fund Budget Statement                                        | 23       |
| Water Fund Budget Distribution Graphs – Revenue and Expenditures   | 24 - 25  |
| Water Fund – Summary of Budget                                     | 26       |
| Water Fund – Appropriation Detail                                  | 27 - 28  |
| Water Fund – Estimated Revenues (w/graph)                          | 29 - 30  |
| Water Fund – Comparative Budget – Expenditures (w/graph)           | 31 - 32  |
| Water Fund – Rate History                                          | 33       |
| Sewer Fund Budget Statement                                        | 34       |
| Sewer Fund Budget Distribution Graphs – Revenue and Expenditures   | 35 - 36  |
| Sewer Fund – Summary of Budget                                     | 37       |
| Sewer Fund – Appropriation Detail                                  | 38 - 39  |
| Sewer Fund – Estimated Revenues (w/graph)                          | 40 - 41  |
| Sewer Fund – Comparative Budget – Expenditures (w/graph)           | 42 - 43  |
| Sewer Fund – Rate History                                          | 44       |
| Debt Service Fund – Appropriations and Revenues                    | 45       |

## CITY OF OLEAN, NEW YORK GENERAL FUND BUDGET FOR THE 2001-2002 AND 2002-2003 BUDGET YEARS

|                                             | 2001-2002    | 2002-2003    | Increase /<br>(Decrease) |
|---------------------------------------------|--------------|--------------|--------------------------|
| REVENUES:                                   |              |              |                          |
| Real property taxes                         | \$ 3,978,707 | \$ 4,037,680 | \$ 58,973                |
| Special assessment tax - real property      | 33,000       | 33,000       | -                        |
| Real property tax items                     | 192,000      | 207,000      | 15,000                   |
| Non-property tax items                      | 4,005,000    | 4,350,000    | 345,000                  |
| Departmental income                         | 835,500      | 809,500      | (26,000)                 |
| Intergovernmental charges                   | 186,152      | 197,152      | 11,000                   |
| Use of money and property                   | 171,750      | 172,550      | 800                      |
| Licenses and permits                        | 91,000       | 81,250       | (9,750)                  |
| Fines and forfeitures                       | 80,000       | 120,000      | 40,000                   |
| Sales of property and compensation for loss | 31,500       | 38,000       | 6,500                    |
| State aid                                   | 1,678,673    | 1,853,873    | 175,200                  |
| Federal aid                                 | 110,000      | 85,000       | (25,000)                 |
| TOTAL REVENUES                              | 11,393,282   | 11,985,005   | 591,723                  |
| EXPENDITURES:                               |              |              |                          |
| General government support                  | 2,279,072    | 2,298,505    | 19,434                   |
| Public safety                               | 4,804,000    | 4,955,342    | 151,342                  |
| Health                                      | 50,381       | 49,437       | (944)                    |
| Transportation                              | 1,194,408    | 1,184,172    | (10,236)                 |
| Economic development                        | 26,250       | 26,250       | - 1                      |
| Culture and recreation                      | 876,372      | 981,326      | 104,954                  |
| Home and community services                 | 139,163      | 82,900       | (56,263)                 |
| Employee benefits                           | 1,875,761    | 2,034,553    | 158,792                  |
| Debt service:                               |              |              |                          |
| Principal                                   | 21,708       | 21,926       | 218                      |
| Interest                                    | 3,126        | 2,908        | (218)                    |
| TOTAL EXPENDITURES                          | 11,270,240   | 11,637,319   | 367,079                  |
| EXCESS OF REVENUE OVER EXPENDITURES         | 123,042      | 347,686      | 224,644                  |
| OTHER FINANCING USES                        |              |              |                          |
| Operating transfers out                     | (1,210,042)  | (847,686)    | 362,356                  |
| TOTAL OTHER FINANCING USES                  | (1,210,042)  | (847,686)    | 362,356                  |
| APPROPRIATED FUND BALANCE                   | (1,087,000)  | (500,000)    | 587,000                  |