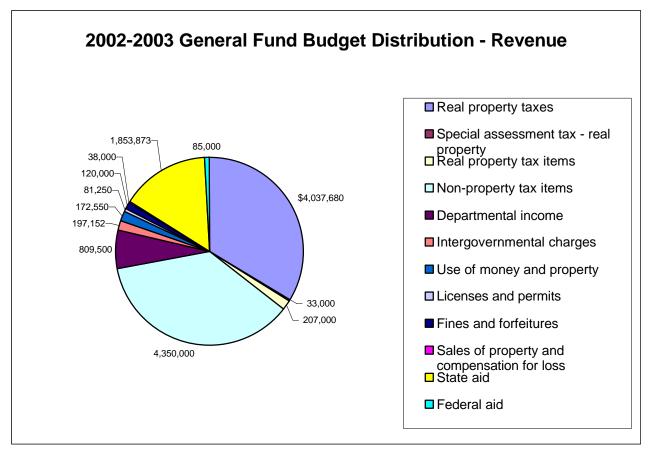

## CITY OF OLEAN, NEW YORK GENERAL FUND BUDGET FOR THE 2001-2002 AND 2002-2003 BUDGET YEARS

|                                             | 2001-2002    | 2002-2003    | Increase /<br>(Decrease) |
|---------------------------------------------|--------------|--------------|--------------------------|
| REVENUES:                                   |              |              |                          |
| Real property taxes                         | \$ 3,978,707 | \$ 4,037,680 | \$ 58,973                |
| Special assessment tax - real property      | 33,000       | 33,000       | -                        |
| Real property tax items                     | 192,000      | 207,000      | 15,000                   |
| Non-property tax items                      | 4,005,000    | 4,350,000    | 345,000                  |
| Departmental income                         | 835,500      | 809,500      | (26,000)                 |
| Intergovernmental charges                   | 186,152      | 197,152      | 11,000                   |
| Use of money and property                   | 171,750      | 172,550      | 800                      |
| Licenses and permits                        | 91,000       | 81,250       | (9,750)                  |
| Fines and forfeitures                       | 80,000       | 120,000      | 40,000                   |
| Sales of property and compensation for loss | 31,500       | 38,000       | 6,500                    |
| State aid                                   | 1,678,673    | 1,853,873    | 175,200                  |
| Federal aid                                 | 110,000      | 85,000       | (25,000)                 |
| TOTAL REVENUES                              | 11,393,282   | 11,985,005   | 591,723                  |
| EXPENDITURES:                               |              |              |                          |
| General government support                  | 2,279,072    | 2,298,505    | 19,434                   |
| Public safety                               | 4,804,000    | 4,955,342    | 151,342                  |
| Health                                      | 50,381       | 49,437       | (944)                    |
| Transportation                              | 1,194,408    | 1,184,172    | (10,236)                 |
| Economic development                        | 26,250       | 26,250       | - 1                      |
| Culture and recreation                      | 876,372      | 981,326      | 104,954                  |
| Home and community services                 | 139,163      | 82,900       | (56,263)                 |
| Employee benefits                           | 1,875,761    | 2,034,553    | 158,792                  |
| Debt service:                               |              |              |                          |
| Principal                                   | 21,708       | 21,926       | 218                      |
| Interest                                    | 3,126        | 2,908        | (218)                    |
| TOTAL EXPENDITURES                          | 11,270,240   | 11,637,319   | 367,079                  |
| EXCESS OF REVENUE OVER EXPENDITURES         | 123,042      | 347,686      | 224,644                  |
| OTHER FINANCING USES                        |              |              |                          |
| Operating transfers out                     | (1,210,042)  | (847,686)    | 362,356                  |
| TOTAL OTHER FINANCING USES                  | (1,210,042)  | (847,686)    | 362,356                  |
| APPROPRIATED FUND BALANCE                   | (1,087,000)  | (500,000)    | 587,000                  |