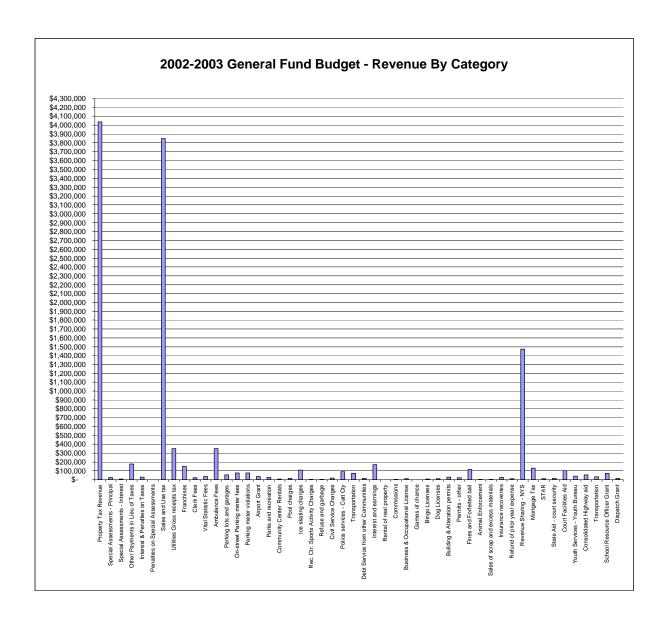

#### INDEX

| Description                                                        | Page No. |
|--------------------------------------------------------------------|----------|
| Computation of Tax Levy                                            | 1        |
| General Fund Budget Statement                                      | 2        |
| General Fund Budget Distribution Graphs – Revenue and Expenditures | 4-Mar    |
| General Fund – Summary of Budget                                   | 5        |
| General Fund – Appropriation Detail                                | 17-Jun   |
| General Fund – Estimated Revenues (w/graph)                        | 18 - 19  |
| General Fund – Comparative Budget – Expenditures (w/graph)         | 20 - 21  |
| Tax Rates – 26 - Year History                                      | 22       |
| Water Fund Budget Statement                                        | 23       |
| Water Fund Budget Distribution Graphs – Revenue and Expenditures   | 24 - 25  |
| Water Fund – Summary of Budget                                     | 26       |
| Water Fund – Appropriation Detail                                  | 27 - 28  |
| Water Fund – Estimated Revenues (w/graph)                          | 29 - 30  |
| Water Fund – Comparative Budget – Expenditures (w/graph)           | 31 - 32  |
| Water Fund – Rate History                                          | 33       |
| Sewer Fund Budget Statement                                        | 34       |
| Sewer Fund Budget Distribution Graphs – Revenue and Expenditures   | 35 - 36  |
| Sewer Fund – Summary of Budget                                     | 37       |
| Sewer Fund – Appropriation Detail                                  | 38 - 39  |
| Sewer Fund – Estimated Revenues (w/graph)                          | 40 - 41  |
| Sewer Fund – Comparative Budget – Expenditures (w/graph)           | 42 - 43  |
| Sewer Fund – Rate History                                          | 44       |
| Debt Service Fund – Appropriations and Revenues                    | 45       |

## CITY OF OLEAN, NEW YORK GENERAL FUND BUDGET FOR THE 2001-2002 AND 2002-2003 BUDGET YEARS

|                                             | 2001-2002    | 2002-2003    | Increase /<br>(Decrease) |
|---------------------------------------------|--------------|--------------|--------------------------|
| REVENUES:                                   |              |              |                          |
| Real property taxes                         | \$ 3,978,707 | \$ 4,037,680 | \$ 58,973                |
| Special assessment tax - real property      | 33,000       | 33,000       | -                        |
| Real property tax items                     | 192,000      | 207,000      | 15,000                   |
| Non-property tax items                      | 4,005,000    | 4,350,000    | 345,000                  |
| Departmental income                         | 835,500      | 809,500      | (26,000)                 |
| Intergovernmental charges                   | 186,152      | 197,152      | 11,000                   |
| Use of money and property                   | 171,750      | 172,550      | 800                      |
| Licenses and permits                        | 91,000       | 81,250       | (9,750)                  |
| Fines and forfeitures                       | 80,000       | 120,000      | 40,000                   |
| Sales of property and compensation for loss | 31,500       | 38,000       | 6,500                    |
| State aid                                   | 1,678,673    | 1,853,873    | 175,200                  |
| Federal aid                                 | 110,000      | 85,000       | (25,000)                 |
| TOTAL REVENUES                              | 11,393,282   | 11,985,005   | 591,723                  |
| EXPENDITURES:                               |              |              |                          |
| General government support                  | 2,279,072    | 2,298,505    | 19,434                   |
| Public safety                               | 4,804,000    | 4,955,342    | 151,342                  |
| Health                                      | 50,381       | 49,437       | (944)                    |
| Transportation                              | 1,194,408    | 1,184,172    | (10,236)                 |
| Economic development                        | 26,250       | 26,250       | - 1                      |
| Culture and recreation                      | 876,372      | 981,326      | 104,954                  |
| Home and community services                 | 139,163      | 82,900       | (56,263)                 |
| Employee benefits                           | 1,875,761    | 2,034,553    | 158,792                  |
| Debt service:                               |              |              |                          |
| Principal                                   | 21,708       | 21,926       | 218                      |
| Interest                                    | 3,126        | 2,908        | (218)                    |
| TOTAL EXPENDITURES                          | 11,270,240   | 11,637,319   | 367,079                  |
| EXCESS OF REVENUE OVER EXPENDITURES         | 123,042      | 347,686      | 224,644                  |
| OTHER FINANCING USES                        |              |              |                          |
| Operating transfers out                     | (1,210,042)  | (847,686)    | 362,356                  |
| TOTAL OTHER FINANCING USES                  | (1,210,042)  | (847,686)    | 362,356                  |
| APPROPRIATED FUND BALANCE                   | (1,087,000)  | (500,000)    | 587,000                  |