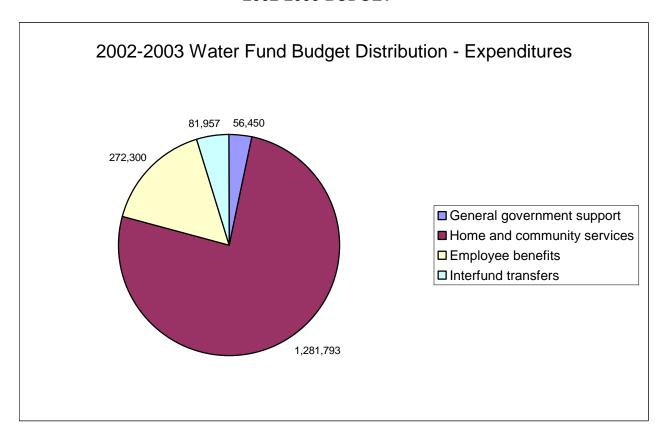

| 248,616      | 272,300      | 23,684     |
| TOTAL EXPENDITURES                          | 1,531,043    | 1,610,543    | 79,500     |
| EXCESS OF REVENUE OVER (UNDER)              |              |              |            |
| EXPENDITURES                                | 107,957      | 81,957       | (26,000)   |
| OTHER FINANCING USES                        |              |              |            |
| Operating transfers out                     | (107,957)    | (81,957)     | 26,000     |
| TOTAL OTHER FINANCING USES                  | (107,957)    | (81,957)     | 26,000     |
| BUDGETED SURPLUS (DEFICIT)                  | \$ -         | <b>\$</b> -  | \$ -       |

### CITY OF OLEAN, NEW YORK 2002-2003 BUDGET





### CITY OF OLEAN, NEW YORK 2002-2003 BUDGET





## CITY OF OLEAN, NEW YORK WATER FUND SUMMARY OF BUDGET

|       |                                 |            | Equipment |            |                 | De  | ebt Svc. |     |           |
|-------|---------------------------------|------------|-----------|------------|-----------------|-----|----------|-----|-----------|
| Dept. |                                 | Personal   | & Capital | Contract   | <b>Employee</b> | & I | nterfund |     | Total     |
| #     | Administration Unit             | Services   | Outlay    | Expense    | <b>Benefits</b> | Tr  | ansfers  |     | Budget    |
| 1910  | Special Items                   |            |           | \$ 56,450  |                 |     |          | \$  | 56,450    |
| 8310  | Water Administration            | \$ 184,381 | \$ -