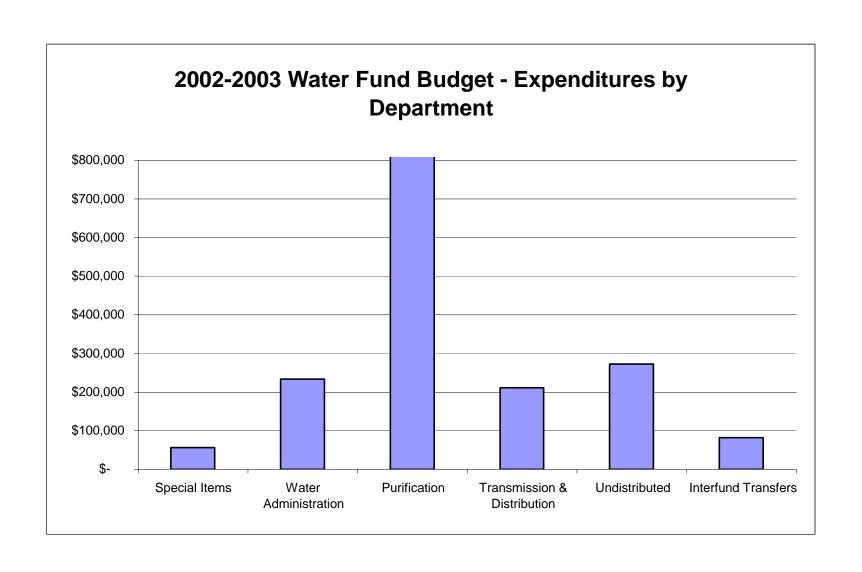

ms               | \$  | 63,000   | \$   | 56,450    | \$ | (6,550)           | -10.40%              |
| Water Administration        |     | 232,816  |      | 233,331   |    | 515               | 0.22%                |
| Purification                |     | 789,206  |      | 836,954   |    | 47,748            | 6.05%                |
| Transmission & Distribution |     | 197,405  |      | 211,508   |    | 14,103            | 7.14%                |
| Undistributed               |     | 248,616  |      | 272,300   |    | 23,684            | 9.53%                |
| Interfund Transfers         |     | 107,957  |      | 81,957    | (  | (26,000)          | -24.08%              |
| Totals                      | \$1 | ,639,000 | \$ ^ | 1,692,500 | \$ | 53,500            | 3.26%                |



### CITY OF OLEAN, NEW YORK

### WATER QUARTERLY RATE INCREASE HISTORY

| Fiscal             | Water | Percentage |
|--------------------|-------|------------|
| Year               | Rate  | Increase   |
| 1980-1981          | 7.00  | 0.00%      |
| 1981-1982          | 10.50 | 50.00%     |
| 1982-1983          | 10.50 | 0.00%      |
| 1983-1984          | 10.50 | 0.00%      |
| 1984-1985          | 12.08 | 15.05%     |
| 1985-1986          | 12.44 | 2.98%      |
| 1986-1987          | 12.44 | 0.00%      |
| 1987-1988          | 12.44 | 0.00%      |
| 1988-1989          | 12.44 | 0.00%      |
| 1989-1990          | 12.44 | 0.00%      |
| 1990-1991          | 13.93 | 11.98%     |
| 1991-1992          | 13.93 | 0.00%      |
| 1992-1993          | 13.93 | 0.00%      |
| 1993-1994          |