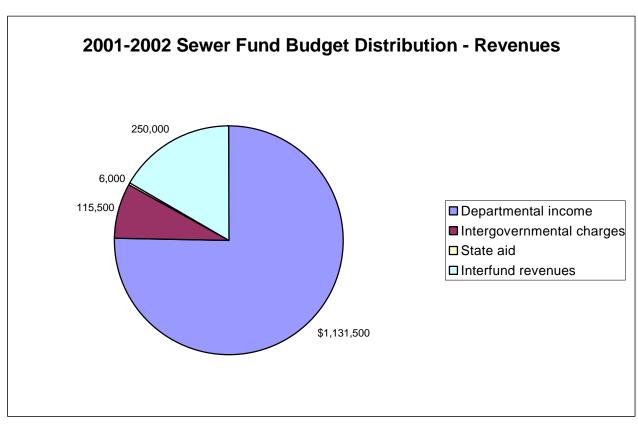

| 190,360      | 193,200      | 2,840              |
| TOTAL EXPENDITURES             | 1,354,032    | 1,291,373    | (62,659)           |
| EXCESS OF REVENUE OVER (UNDER) |              |              |                    |
| EXPENDITURES                   | 148,968      | 93,627       | (55,341)           |
| OTHER FINANCING USES           |              |              |                    |
| Operating transfers out        | (73,626)     | (93,627)     | (20,001)           |
| TOTAL OTHER FINANCING USES     | (73,626)     | (93,627)     | (20,001)           |
|                                |              |              | <b>4</b> (== 0.10) |
| BUDGETED SURPLUS (DEFICIT)     | \$ 75,342    | \$ -         | \$ (75,342)        |

### CITY OF OLEAN, NEW YORK 2002-2003 BUDGET





### CITY OF OLEAN, NEW YORK 2002-2003 BUDGET





## CITY OF OLEAN, NEW YORK SEWER FUND SUMMARY OF BUDGET

|                                  | Equipment  |           |            | Debt Svc.       |             |              |
|----------------------------------|------------|-----------|------------|-----------------|-------------|--------------|
| Dept.                            | Personal   | & Capital | Contract   | <b>Employee</b> | & Interfund | Total        |
| # Administration Unit            | Services   | Outlay    | Expense    | <b>Benefits</b> | Transfers   | Budget       |
| 1910 Special Items               |            |           | \$ 57,500  |                 |             | \$ 57,500    |
| 8120 Sewer Maintenance           | \$ 105,875 |           | 20,000     |