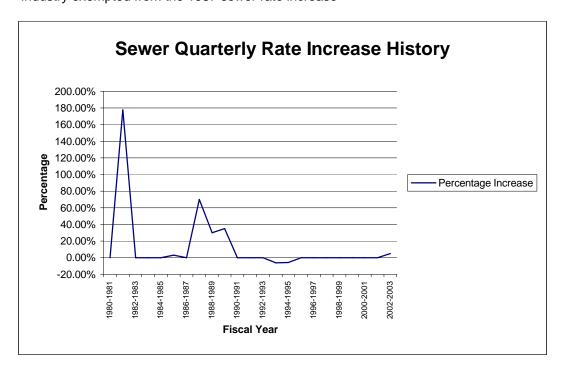

#### INDEX

| Description                                                        | Page No. |
|--------------------------------------------------------------------|----------|
| Computation of Tax Levy                                            | 1        |
| General Fund Budget Statement                                      | 2        |
| General Fund Budget Distribution Graphs – Revenue and Expenditures | 4-Mar    |
| General Fund – Summary of Budget                                   | 5        |
| General Fund – Appropriation Detail                                | 17-Jun   |
| General Fund – Estimated Revenues (w/graph)                        | 18 - 19  |
| General Fund – Comparative Budget – Expenditures (w/graph)         | 20 - 21  |
| Tax Rates – 26 - Year History                                      | 22       |
| Water Fund Budget Statement                                        | 23       |
| Water Fund Budget Distribution Graphs – Revenue and Expenditures   | 24 - 25  |
| Water Fund – Summary of Budget                                     | 26       |
| Water Fund – Appropriation Detail                                  | 27 - 28  |
| Water Fund – Estimated Revenues (w/graph)                          | 29 - 30  |
| Water Fund – Comparative Budget – Expenditures (w/graph)           | 31 - 32  |
| Water Fund – Rate History                                          | 33       |
| Sewer Fund Budget Statement                                        | 34       |
| Sewer Fund Budget Distribution Graphs – Revenue and Expenditures   | 35 - 36  |
| Sewer Fund – Summary of Budget                                     | 37       |
| Sewer Fund – Appropriation Detail                                  | 38 - 39  |
| Sewer Fund – Estimated Revenues (w/graph)                          | 40 - 41  |
| Sewer Fund – Comparative Budget – Expenditures (w/graph)           | 42 - 43  |
| Sewer Fund – Rate History                                          | 44       |
| Debt Service Fund – Appropriations and Revenues                    | 45       |