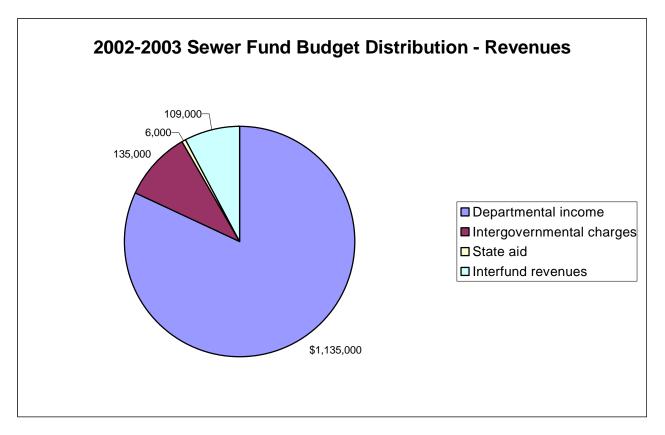

| 190,360      | 193,200      | 2,840              |
| TOTAL EXPENDITURES             | 1,354,032    | 1,291,373    | (62,659)           |
| EXCESS OF REVENUE OVER (UNDER) |              |              |                    |
| EXPENDITURES                   | 148,968      | 93,627       | (55,341)           |
| OTHER FINANCING USES           |              |              |                    |
| Operating transfers out        | (73,626)     | (93,627)     | (20,001)           |
| TOTAL OTHER FINANCING USES     | (73,626)     | (93,627)     | (20,001)           |
|                                |              |              | <b>4</b> (== 0.10) |
| BUDGETED SURPLUS (DEFICIT)     | \$ 75,342    | \$ -         | \$ (75,342)        |

### CITY OF OLEAN, NEW YORK 2002-2003 BUDGET





### CITY OF OLEAN, NEW YORK 2002-2003 BUDGET





## CITY OF OLEAN, NEW YORK SEWER FUND SUMMARY OF BUDGET

|                                  | Equipment  |           |            | Debt Svc.       |             |              |
|----------------------------------|------------|-----------|------------|-----------------|-------------|--------------|
| Dept.                            | Personal   | & Capital | Contract   | <b>Employee</b> | & Interfund | Total        |
| # Administration Unit            | Services   | Outlay    | Expense    | <b>Benefits</b> | Transfers   | Budget       |
| 1910 Special Items               |            |           | \$ 57,500  |                 |             | \$ 57,500    |
| 8120 Sewer Maintenance           | \$ 105,875 |           | 20,000     |