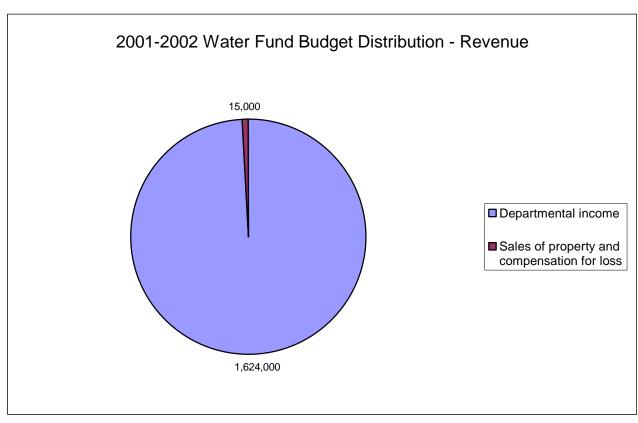

,793    | 62,366     |
| Employee benefits                           | 248,616      | 272,300      | 23,684     |
| TOTAL EXPENDITURES                          | 1,531,043    | 1,610,543    | 79,500     |
| EXCESS OF REVENUE OVER (UNDER)              |              |              |            |
| EXPENDITURES                                | 107,957      | 81,957       | (26,000)   |
| OTHER FINANCING USES                        |              |              |            |
| Operating transfers out                     | (107,957)    | (81,957)     | 26,000     |
| TOTAL OTHER FINANCING USES                  | (107,957)    | (81,957)     | 26,000     |
| BUDGETED SURPLUS (DEFICIT)                  | \$ -         | <b>\$</b> -  | \$ -       |

### CITY OF OLEAN, NEW YORK 2002-2003 BUDGET





### CITY OF OLEAN, NEW YORK 2002-2003 BUDGET





## CITY OF OLEAN, NEW YORK WATER FUND SUMMARY OF BUDGET

|       |                                 |            | Equipment |            |                 | De  | ebt Svc. |     |           |
|-------|---------------------------------|------------|-----------|------------|-----------------|-----|----------|-----|-----------|
| Dept. |                                 | Personal   | & Capital | Contract   | <b>Employee</b> | & I | nterfund |     | Total     |
| #     | Administration Unit             | Services   | Outlay    | Expense    | <b>Benefits</b> | Tr  | ansfers  |     | Budget    |
| 1910  | Special Items                   |            |           | \$ 56,450  |                 |     |          | \$  | 56,450    |
| 8310  | Water