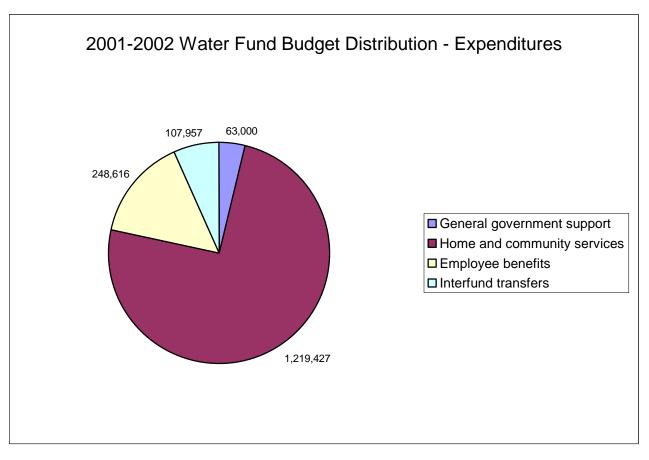

| 248,616      | 272,300      | 23,684     |
| TOTAL EXPENDITURES                          | 1,531,043    | 1,610,543    | 79,500     |
| EXCESS OF REVENUE OVER (UNDER)              |              |              |            |
| EXPENDITURES                                | 107,957      | 81,957       | (26,000)   |
| OTHER FINANCING USES                        |              |              |            |
| Operating transfers out                     | (107,957)    | (81,957)     | 26,000     |
| TOTAL OTHER FINANCING USES                  | (107,957)    | (81,957)     | 26,000     |
| BUDGETED SURPLUS (DEFICIT)                  | \$ -         | <b>\$</b> -  | \$ -       |

### CITY OF OLEAN, NEW YORK 2002-2003 BUDGET





### CITY OF OLEAN, NEW YORK 2002-2003 BUDGET





## CITY OF OLEAN, NEW YORK WATER FUND SUMMARY OF BUDGET

|       |                                 |            | Equipment |            |                 | De  | ebt Svc. |     |           |
|-------|---------------------------------|------------|-----------|------------|-----------------|-----|----------|-----|-----------|
| Dept. |                                 | Personal   | & Capital | Contract   | <b>Employee</b> | & I | nterfund |     | Total     |
| #     | Administration Unit             | Services   | Outlay    | Expense    | <b>Benefits</b> | Tr  | ansfers  |     | Budget    |
| 1910  | Special Items                   |            |           | \$ 56,450  |                 |     |          | \$  | 56,450    |
| 8310  | Water Administration            | \$ 184,381 | \$ -