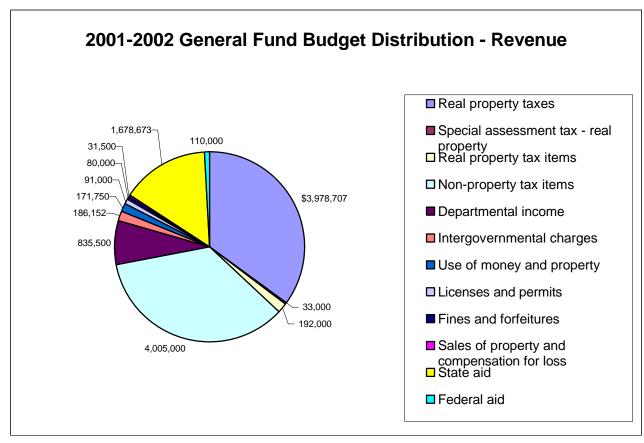

## CITY OF OLEAN, NEW YORK GENERAL FUND BUDGET FOR THE 2001-2002 AND 2002-2003 BUDGET YEARS

|                                             | 2001-2002    | 2002-2003    | Increase /<br>(Decrease) |
|---------------------------------------------|--------------|--------------|--------------------------|
| REVENUES:                                   |              |              |                          |
| Real property taxes                         | \$ 3,978,707 | \$ 4,037,680 | \$ 58,973                |
| Special assessment tax - real property      | 33,000       | 33,000       | -                        |
| Real property tax items                     | 192,000      | 207,000      | 15,000                   |
| Non-property tax items                      | 4,005,000    | 4,350,000    | 345,000                  |
| Departmental income                         | 835,500      | 809,500      | (26,000)                 |
| Intergovernmental charges                   | 186,152      | 197,152      | 11,000                   |
| Use of money and property                   | 171,750      | 172,550      | 800                      |
| Licenses and permits                        | 91,000       | 81,250       | (9,750)                  |
| Fines and forfeitures                       | 80,000       | 120,000      | 40,000                   |
| Sales of property and compensation for loss | 31,500       | 38,000       | 6,500                    |
| State aid                                   | 1,678,673    | 1,853,873    | 175,200                  |
| Federal aid                                 | 110,000      | 85,000       | (25,000)                 |
| TOTAL REVENUES                              | 11,393,282   | 11,985,005   | 591,723                  |
| EXPENDITURES:                               |              |              |                          |
| General government support                  | 2,279,072    | 2,298,505    | 19,434                   |
| Public safety                               | 4,804,000    | 4,955,342    | 151,342                  |
| Health                                      | 50,381       | 49,437       | (944)                    |
| Transportation                              | 1,194,408    | 1,184,172    | (10,236)                 |
| Economic development                        | 26,250       | 26,250       | - 1                      |
| Culture and recreation                      | 876,372      | 981,326      | 104,954                  |
| Home and community services                 | 139,163      | 82,900       | (56,263)                 |
| Employee benefits                           | 1,875,761    | 2,034,553    | 158,792                  |
| Debt service:                               |              |              |                          |
| Principal                                   | 21,708       | 21,926       | 218                      |
| Interest                                    | 3,126        | 2,908        | (218)                    |
| TOTAL EXPENDITURES                          | 11,270,240   | 11,637,319   | 367,079                  |
| EXCESS OF REVENUE OVER EXPENDITURES         | 123,042      | 347,686      | 224,644                  |
| OTHER FINANCING USES                        |              |              |                          |
| Operating transfers out                     | (1,210,042)  | (847,686)    | 362,356                  |
| TOTAL OTHER FINANCING USES                  | (1,210,042)  | (847,686)    | 362,356                  |
| APPROPRIATED FUND BALANCE                   | (1,087,000)  | (500,000)    | 587,000                  |