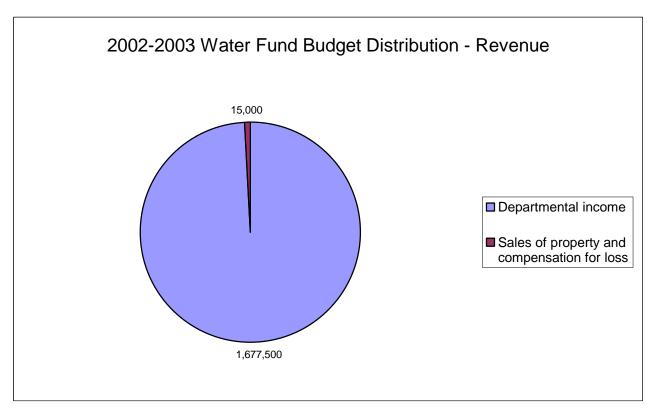

#### INDEX

| Description                                                        | Page No. |
|--------------------------------------------------------------------|----------|
| Computation of Tax Levy                                            | 1        |
| General Fund Budget Statement                                      | 2        |
| General Fund Budget Distribution Graphs – Revenue and Expenditures | 4-Mar    |
| General Fund – Summary of Budget                                   | 5        |
| General Fund – Appropriation Detail                                | 17-Jun   |
| General Fund – Estimated Revenues (w/graph)                        | 18 - 19  |
| General Fund – Comparative Budget – Expenditures (w/graph)         | 20 - 21  |
| Tax Rates – 26 - Year History                                      | 22       |
| Water Fund Budget Statement                                        | 23       |
| Water Fund Budget Distribution Graphs – Revenue and Expenditures   | 24 - 25  |
| Water Fund – Summary of Budget                                     | 26       |
| Water Fund – Appropriation Detail                                  | 27 - 28  |
| Water Fund – Estimated Revenues (w/graph)                          | 29 - 30  |
| Water Fund – Comparative Budget – Expenditures (w/graph)           | 31 - 32  |
| Water Fund – Rate History                                          | 33       |
| Sewer Fund Budget Statement                                        | 34       |
| Sewer Fund Budget Distribution Graphs – Revenue and Expenditures   | 35 - 36  |
| Sewer Fund – Summary of Budget                                     | 37       |
| Sewer Fund – Appropriation Detail                                  | 38 - 39  |
| Sewer Fund – Estimated Revenues (w/graph)                          | 40 - 41  |
| Sewer Fund – Comparative Budget – Expenditures (w/graph)           | 42 - 43  |
| Sewer Fund – Rate History                                          | 44       |
| Debt Service Fund – Appropriations and Revenues                    | 45       |