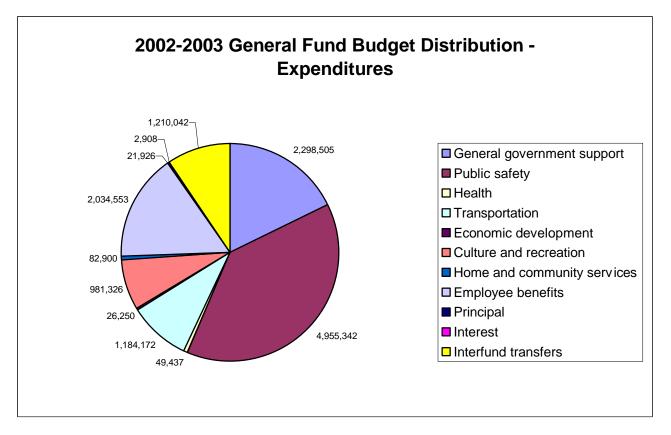

## CITY OF OLEAN, NEW YORK GENERAL FUND BUDGET FOR THE 2001-2002 AND 2002-2003 BUDGET YEARS

|                                             | 2001-2002    | 2002-2003    | Increase /<br>(Decrease) |
|---------------------------------------------|--------------|--------------|--------------------------|
| REVENUES:                                   |              |              |                          |
| Real property taxes                         | \$ 3,978,707 | \$ 4,037,680 | \$ 58,973                |
| Special assessment tax - real property      | 33,000       | 33,000       | -                        |
| Real property tax items                     | 192,000      | 207,000      | 15,000                   |
| Non-property tax items                      | 4,005,000    | 4,350,000    | 345,000                  |
| Departmental income                         | 835,500      | 809,500      | (26,000)                 |
| Intergovernmental charges                   | 186,152      | 197,152      | 11,000                   |
| Use of money and property                   | 171,750      | 172,550      | 800                      |
| Licenses and permits                        | 91,000       | 81,250       | (9,750)                  |
| Fines and forfeitures                       | 80,000       | 120,000      | 40,000                   |
| Sales of property and compensation for loss | 31,500       | 38,000       | 6,500                    |
| State aid                                   | 1,678,673    | 1,853,873    | 175,200                  |
| Federal aid                                 | 110,000      | 85,000       | (25,000)                 |
| TOTAL REVENUES                              | 11,393,282   | 11,985,005   | 591,723                  |
| EXPENDITURES:                               |              |              |                          |
| General government support                  | 2,279,072    | 2,298,505    | 19,434                   |
| Public safety                               | 4,804,000    | 4,955,342    | 151,342                  |
| Health                                      | 50,381       | 49,437       | (944)                    |
| Transportation                              | 1,194,408    | 1,184,172    | (10,236)                 |
| Economic development                        | 26,250       | 26,250       | - 1                      |
| Culture and recreation                      | 876,372      | 981,326      | 104,954                  |
| Home and community services                 | 139,163      | 82,900       | (56,263)                 |
| Employee benefits                           | 1,875,761    | 2,034,553    | 158,792                  |
| Debt service:                               |              |              |                          |
| Principal                                   | 21,708       | 21,926       | 218                      |
| Interest                                    | 3,126        | 2,908        | (218)                    |
| TOTAL EXPENDITURES                          | 11,270,240   | 11,637,319   | 367,079                  |
| EXCESS OF REVENUE OVER EXPENDITURES         | 123,042      | 347,686      | 224,644                  |
| OTHER FINANCING USES                        |              |              |                          |
| Operating transfers out                     | (1,210,042)  | (847,686)    | 362,356                  |
| TOTAL OTHER FINANCING USES                  | (1,210,042)  | (847,686)    | 362,356                  |
| APPROPRIATED FUND BALANCE                   | (1,087,000)  | (500,000)    | 587,000                  |