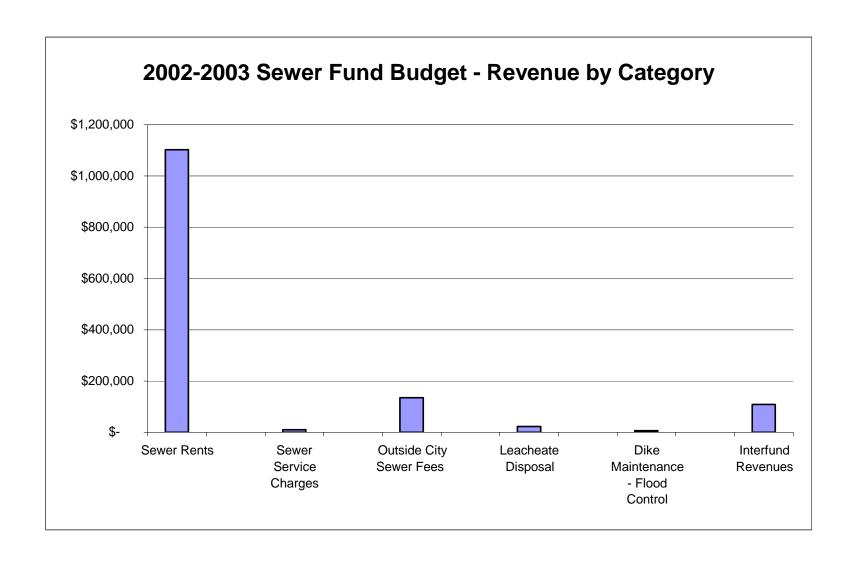

#### INDEX

| Description                                                        | Page No. |
|--------------------------------------------------------------------|----------|
| Computation of Tax Levy                                            | 1        |
| General Fund Budget Statement                                      | 2        |
| General Fund Budget Distribution Graphs – Revenue and Expenditures | 4-Mar    |
| General Fund – Summary of Budget                                   | 5        |
| General Fund – Appropriation Detail                                | 17-Jun   |
| General Fund – Estimated Revenues (w/graph)                        | 18 - 19  |
| General Fund – Comparative Budget – Expenditures (w/graph)         | 20 - 21  |
| Tax Rates – 26 - Year History                                      | 22       |
| Water Fund Budget Statement                                        | 23       |
| Water Fund Budget Distribution Graphs – Revenue and Expenditures   | 24 - 25  |
| Water Fund – Summary of Budget                                     | 26       |
| Water Fund – Appropriation Detail                                  | 27 - 28  |
| Water Fund – Estimated Revenues (w/graph)                          | 29 - 30  |
| Water Fund – Comparative Budget – Expenditures (w/graph)           | 31 - 32  |
| Water Fund – Rate History                                          | 33       |
| Sewer Fund Budget Statement                                        | 34       |
| Sewer Fund Budget Distribution Graphs – Revenue and Expenditures   | 35 - 36  |
| Sewer Fund – Summary of Budget                                     | 37       |
| Sewer Fund – Appropriation Detail                                  | 38 - 39  |
| Sewer Fund – Estimated Revenues (w/graph)                          | 40 - 41  |
| Sewer Fund – Comparative Budget – Expenditures (w/graph)           | 42 - 43  |
| Sewer Fund – Rate History                                          | 44       |
| Debt Service Fund – Appropriations and Revenues                    | 45       |