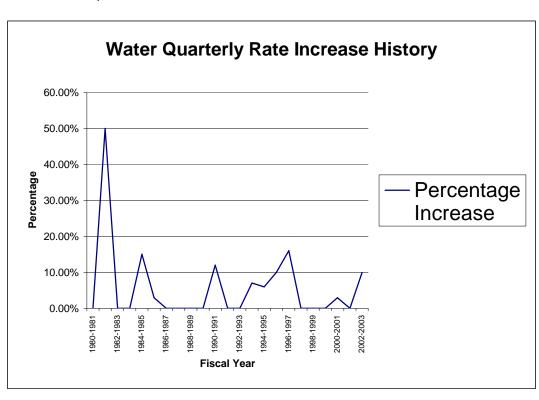

|
| 1985-1986          | 12.44 | 2.98%      |
| 1986-1987          | 12.44 | 0.00%      |
| 1987-1988          | 12.44 | 0.00%      |
| 1988-1989          | 12.44 | 0.00%      |
| 1989-1990          | 12.44 | 0.00%      |
| 1990-1991          | 13.93 | 11.98%     |
| 1991-1992          | 13.93 | 0.00%      |
| 1992-1993          | 13.93 | 0.00%      |
| 1993-1994          | 14.91 | 7.04%      |
| 1994-1995          | 15.80 | 5.97%      |
| 1995-1996          | 17.38 | 10.00%     |
| 1996-1997          | 20.16 | 16.00%     |
| 1997-1998          | 20.16 | 0.00%      |
| 1998-1999          | 20.16 | 0.00%      |
| 1999-2000          | 20.16 | 0.00%      |
| 2000-2001          | 20.76 | 2.98%      |
| 2001-2002          | 20.76 | 0.00%      |
| 2002-2003 Proposed | 22.84 | 10.00%     |



# CITY OF OLEAN, NEW YORK SEWER FUND BUDGET FOR THE 2001-2002 AND 2002-2003 BUDGET YEARS

Increase /

|                                |              |              | (7.                |
|--------------------------------|--------------|--------------|--------------------|
|                                | 2001-2002    | 2002-2003    | (Decrease)         |
| REVENUES:                      |              |              |                    |
| Departmental income            | \$ 1,131,500 | \$ 1,135,000 | \$ 3,500           |
| Intergovernmental charges      | 115,500      | 135,000      | 19,500             |
| State aid                      | 6,000        | 6,000        | -                  |
| Interfund revenues             | 250,000      | 109,000      | (141,000)          |
| TOTAL