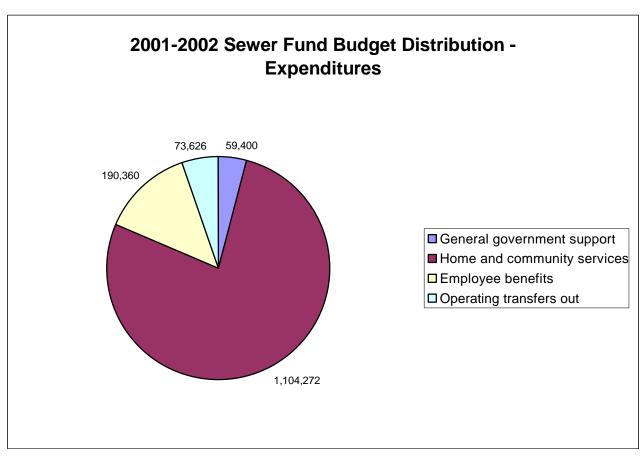

#### INDEX

| Description                                                        | Page No. |
|--------------------------------------------------------------------|----------|
| Computation of Tax Levy                                            | 1        |
| General Fund Budget Statement                                      | 2        |
| General Fund Budget Distribution Graphs – Revenue and Expenditures | 4-Mar    |
| General Fund – Summary of Budget                                   | 5        |
| General Fund – Appropriation Detail                                | 17-Jun   |
| General Fund – Estimated Revenues (w/graph)                        | 18 - 19  |
| General Fund – Comparative Budget – Expenditures (w/graph)         | 20 - 21  |
| Tax Rates – 26 - Year History                                      | 22       |
| Water Fund Budget Statement                                        | 23       |
| Water Fund Budget Distribution Graphs – Revenue and Expenditures   | 24 - 25  |
| Water Fund – Summary of Budget                                     | 26       |
| Water Fund – Appropriation Detail                                  | 27 - 28  |
| Water Fund – Estimated Revenues (w/graph)                          | 29 - 30  |
| Water Fund – Comparative Budget – Expenditures (w/graph)           | 31 - 32  |
| Water Fund – Rate History                                          | 33       |
| Sewer Fund Budget Statement                                        | 34       |
| Sewer Fund Budget Distribution Graphs – Revenue and Expenditures   | 35 - 36  |
| Sewer Fund – Summary of Budget                                     | 37       |
| Sewer Fund – Appropriation Detail                                  | 38 - 39  |
| Sewer Fund – Estimated Revenues (w/graph)                          | 40 - 41  |
| Sewer Fund – Comparative Budget – Expenditures (w/graph)           | 42 - 43  |
| Sewer Fund – Rate History                                          | 44       |
| Debt Service Fund – Appropriations and Revenues                    | 45       |