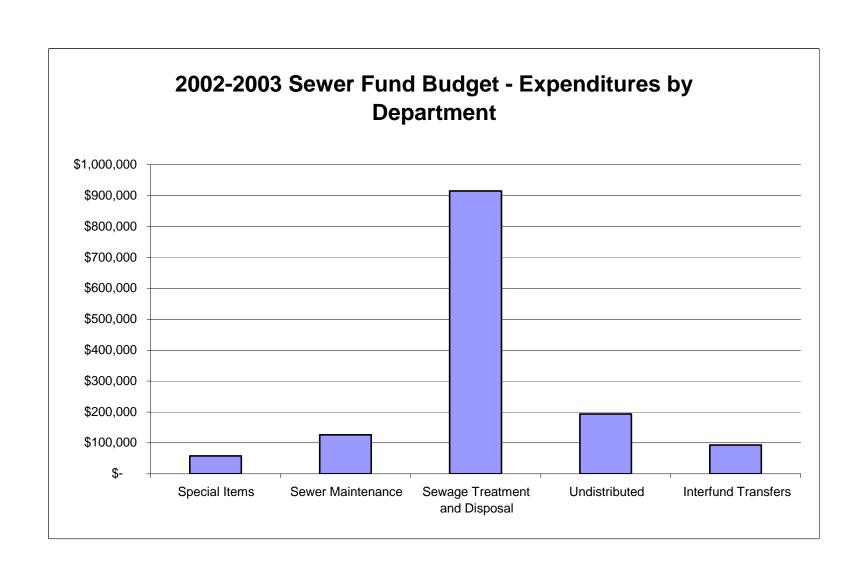

#### INDEX

| Description                                                        | Page No. |
|--------------------------------------------------------------------|----------|
| Computation of Tax Levy                                            | 1        |
| General Fund Budget Statement                                      | 2        |
| General Fund Budget Distribution Graphs – Revenue and Expenditures | 4-Mar    |
| General Fund – Summary of Budget                                   | 5        |
| General Fund – Appropriation Detail                                | 17-Jun   |
| General Fund – Estimated Revenues (w/graph)                        | 18 - 19  |
| General Fund – Comparative Budget – Expenditures (w/graph)         | 20 - 21  |
| Tax Rates – 26 - Year History                                      | 22       |
| Water Fund Budget Statement                                        | 23       |
| Water Fund Budget Distribution Graphs – Revenue and Expenditures   | 24 - 25  |
| Water Fund – Summary of Budget                                     | 26       |
| Water Fund – Appropriation Detail                                  | 27 - 28  |
| Water Fund – Estimated Revenues (w/graph)                          | 29 - 30  |
| Water Fund – Comparative Budget – Expenditures (w/graph)           | 31 - 32  |
| Water Fund – Rate History                                          | 33       |
| Sewer Fund Budget Statement                                        | 34       |
| Sewer Fund Budget Distribution Graphs – Revenue and Expenditures   | 35 - 36  |
| Sewer Fund – Summary of Budget                                     | 37       |
| Sewer Fund – Appropriation Detail                                  | 38 - 39  |
| Sewer Fund – Estimated Revenues (w/graph)                          | 40 - 41  |
| Sewer Fund – Comparative Budget – Expenditures (w/graph)           | 42 - 43  |
| Sewer Fund – Rate History                                          | 44       |
| Debt Service Fund – Appropriations and Revenues                    | 45       |