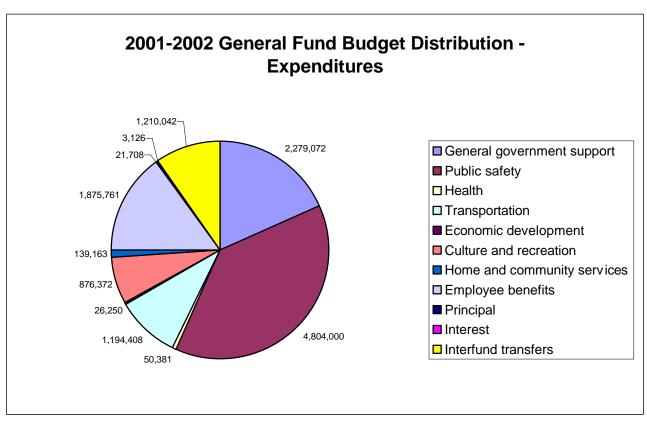

## CITY OF OLEAN, NEW YORK GENERAL FUND BUDGET FOR THE 2001-2002 AND 2002-2003 BUDGET YEARS

|                                             | 2001-2002    | 2002-2003    | Increase /<br>(Decrease) |
|---------------------------------------------|--------------|--------------|--------------------------|
| REVENUES:                                   |              |              |                          |
| Real property taxes                         | \$ 3,978,707 | \$ 4,037,680 | \$ 58,973                |
| Special assessment tax - real property      | 33,000       | 33,000       | -                        |
| Real property tax items                     | 192,000      | 207,000      | 15,000                   |
| Non-property tax items                      | 4,005,000    | 4,350,000    | 345,000                  |
| Departmental income                         | 835,500      | 809,500      | (26,000)                 |
| Intergovernmental charges                   | 186,152      | 197,152      | 11,000                   |
| Use of money and property                   | 171,750      | 172,550      | 800                      |
| Licenses and permits                        | 91,000       | 81,250       | (9,750)                  |
| Fines and forfeitures                       | 80,000       | 120,000      | 40,000                   |
| Sales of property and compensation for loss | 31,500       | 38,000       | 6,500                    |
| State aid                                   | 1,678,673    | 1,853,873    | 175,200                  |
| Federal aid                                 | 110,000      | 85,000       | (25,000)                 |
| TOTAL REVENUES                              | 11,393,282   | 11,985,005   | 591,723                  |
| EXPENDITURES:                               |              |              |                          |
| General government support                  | 2,279,072    | 2,298,505    | 19,434                   |
| Public safety                               | 4,804,000    | 4,955,342    | 151,342                  |
| Health                                      | 50,381       | 49,437       | (944)                    |
| Transportation                              | 1,194,408    | 1,184,172    | (10,236)                 |
| Economic development                        | 26,250       | 26,250       | - 1                      |
| Culture and recreation                      | 876,372      | 981,326      | 104,954                  |
| Home and community services                 | 139,163      | 82,900       | (56,263)                 |
| Employee benefits                           | 1,875,761    | 2,034,553    | 158,792                  |
| Debt service:                               |              |              |                          |
| Principal                                   | 21,708       | 21,926       | 218                      |
| Interest                                    | 3,126        | 2,908        | (218)                    |
| TOTAL EXPENDITURES                          | 11,270,240   | 11,637,319   | 367,079                  |
| EXCESS OF REVENUE OVER EXPENDITURES         | 123,042      | 347,686      | 224,644                  |
| OTHER FINANCING USES                        |              |              |                          |
| Operating transfers out                     | (1,210,042)  | (847,686)    | 362,356                  |
| TOTAL OTHER FINANCING USES                  | (1,210,042)  | (847,686)    | 362,356                  |
| APPROPRIATED FUND BALANCE                   | (1,087,000)  | (500,000)    | 587,000                  |