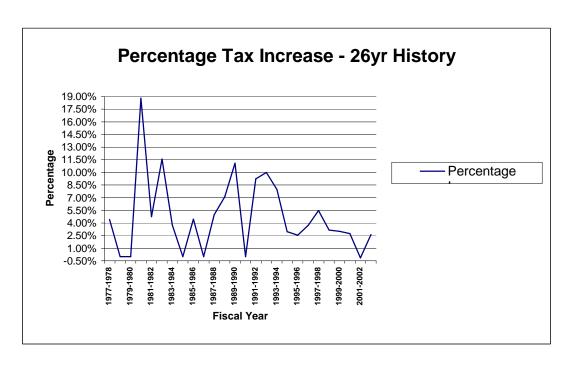

#### INDEX

| Description                                                        | Page No. |
|--------------------------------------------------------------------|----------|
| Computation of Tax Levy                                            | 1        |
| General Fund Budget Statement                                      | 2        |
| General Fund Budget Distribution Graphs – Revenue and Expenditures | 4-Mar    |
| General Fund – Summary of Budget                                   | 5        |
| General Fund – Appropriation Detail                                | 17-Jun   |
| General Fund – Estimated Revenues (w/graph)                        | 18 - 19  |
| General Fund – Comparative Budget – Expenditures (w/graph)         | 20 - 21  |
| Tax Rates – 26 - Year History                                      | 22       |
| Water Fund Budget Statement                                        | 23       |
| Water Fund Budget Distribution Graphs – Revenue and Expenditures   | 24 - 25  |
| Water Fund – Summary of Budget                                     | 26       |
| Water Fund – Appropriation Detail                                  | 27 - 28  |
| Water Fund – Estimated Revenues (w/graph)                          | 29 - 30  |
| Water Fund – Comparative Budget – Expenditures (w/graph)           | 31 - 32  |
| Water Fund – Rate History                                          | 33       |
| Sewer Fund Budget Statement                                        | 34       |
| Sewer Fund Budget Distribution Graphs – Revenue and Expenditures   | 35 - 36  |
| Sewer Fund – Summary of Budget                                     | 37       |
| Sewer Fund – Appropriation Detail                                  | 38 - 39  |
| Sewer Fund – Estimated Revenues (w/graph)                          | 40 - 41  |
| Sewer Fund – Comparative Budget – Expenditures (w/graph)           | 42 - 43  |
| Sewer Fund – Rate History                                          | 44       |
| Debt Service Fund – Appropriations and Revenues                    | 45       |