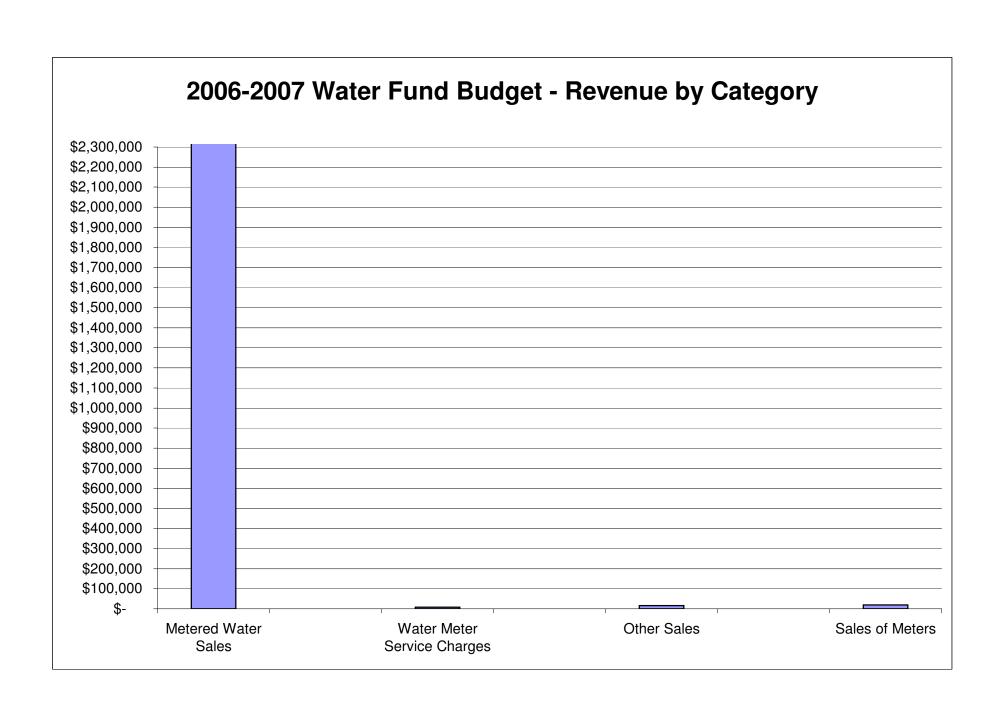

---------------------|-------------------------|
| 2140              | Metered Water Sales         | \$ 3,172,404           | \$ 3,019,940        | \$ (152,464)            |
| 2144              | Water Meter Service Charges | 15,500                 | 8,000               | (7,500)                 |
| 2655              | Other Sales                 | 4,500                  | 15,500              | 11,000                  |
| 2665              | Sales of Meters             | 18,000                 | 19,000              | 1,000                   |
|                   | Total Estimated Revenues    | \$ 3,210,404           | \$ 3,062,440        | \$ (147,964)            |
|                   | i otai Estimateu nevenues   | <del>φ 3,210,404</del> | \$ 3,002,440        | <del>\$ (147,904)</del> |



# CITY OF OLEAN, NEW YORK WATER FUND COMPARATIVE BUDGET STATEMENT

| Administrative Unit         | 2005-2006    | 2006-2007    | Increase<br>(Decrease) |
|-----------------------------|--------------|--------------|------------------------|
| Special Items               | \$ 72,500    | \$ 78,200    | \$ 5,700               |
| Water Administration        | 361,227      | 319,211      | (42,016)               |
| Purification                | 965,612      | 933,368      | (32,244)               |
| Transmission & Distribution | 324,047      | 266,409      | (57,638)               |
| Undistributed               | 488,033      | 413,604      | (74,429)               |
| Interfund Transfers         | 996,465      | 1,035,803    | 39,338                 |
| Totals                      | \$