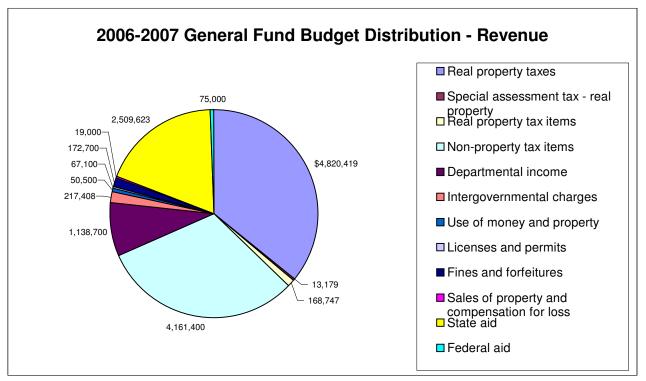

# CITY OF OLEAN, NEW YORK GENERAL FUND BUDGET FOR THE 2005-2006 AND 2006-2007 BUDGET YEARS

|                                             | 2005-2006    | 2006-2007    | Increase /<br>(Decrease) |
|---------------------------------------------|--------------|--------------|--------------------------|
| REVENUES:                                   |              |              |                          |
| Real property taxes                         | \$ 4,337,019 | \$ 4,820,419 | \$ 483,400               |
| Special assessment tax - real property      | 7,200        | 13,179       | 5,979                    |
| Real property tax items                     | 194,000      | 168,747      | (25,253)                 |
| Non-property tax items                      | 4,385,000    | 4,161,400    | (223,600)                |
| Departmental income                         | 1,116,000    | 1,138,700    | 22,700                   |
| Intergovernmental charges                   | 510,333      | 217,408      | (292,925)                |
| Use of money and property                   | 42,500       | 50,500       | 8,000                    |
| Licenses and permits                        | 72,500       | 67,100       | (5,400)                  |
| Fines and forfeitures                       | 187,000      | 172,700      | (14,300)                 |
| Sales of property and compensation for loss | 41,500       | 19,000       | (22,500)                 |
| State aid                                   | 2,079,537    | 2,509,623    | 430,086                  |
| Interfund Transfers                         | -            | 75,000       | 75,000                   |
| TOTAL REVENUES                              | 12,972,589   | 13,413,776   | 441,187                  |
| EXPENDITURES:                               |              |              |                          |
| General government support                  | 2,167,769    | 2,217,827    | 50,058                   |
| Public safety                               | 5,146,727    | 5,055,967    | (90,760)                 |
| Health                                      | 90,303       | 94,535       | 4,232                    |
| Transportation                              | 1,211,491    | 1,124,031    | (87,460)                 |
| Economic development                        | 15,000       | 15,000       | -                        |
| Culture and recreation                      | 1,105,097    | 1,087,174    | (17,923)                 |
| Home and community services                 | 93,235       | 125,397      | 32,162                   |
| Employee benefits                           | 2,714,772    | 3,045,295    | 330,523                  |
| Debt service:                               | -            |              |                          |
| Principal                                   | 22,594       | 22,821       | 227                      |
| Interest                                    | 2,240        | 2,013        | (227)                    |
| TOTAL EXPENDITURES                          | 12,569,228   | 12,790,061   | 220,833                  |
| EXCESS OF REVENUE OVER EXPENDITURES         | 403,361      | 623,715      | 220,354                  |
| OTHER FINANCING USES                        |              |              |                          |
| Operating transfers out                     | (403,361)    | (638,715)    | (235,354)                |
| TOTAL OTHER FINANCING USES                  | (403,361)    | (638,715)    | (235,354)                |
| APPROPRIATED FUND BALANCE                   | -            | (15,000)     | (15,000)                 |