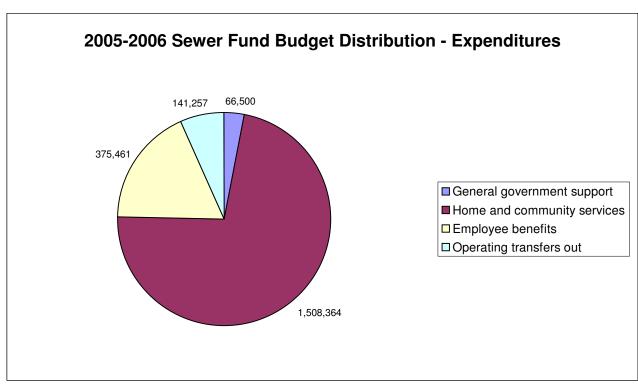

OTHER FINANCING USES                                                     |                                  |                                  |                            |
| Operating transfers out                                                  | (141,257)                        | (189,104)                        | (47,847)                   |
| TOTAL OTHER FINANCING USES                                               | (141,257)                        | (189,104)                        | (47,847)                   |
| BUDGETED SURPLUS (DEFICIT)                                               | \$ 1,979                         | \$ 14,090                        | \$ 12,111                  |

## CITY OF OLEAN, NEW YORK 2006-2007 BUDGET





## CITY OF OLEAN, NEW YORK 2006-2007 BUDGET





#### CITY OF OLEAN, NEW YORK SEWER FUND SUMMARY OF BUDGET

|       |                             |           |    |          | Eq | juipment |    |          |    |          | D  | ebt Svc.  |                 |
|-------|-----------------------------|-----------|----|----------|----|----------|----|----------|----|----------|----|-----------|-----------------|
| Dept. |                             |           | F  | Personal | &  | Capital  | (  | Contract | Ε  | mployee  | &  | Interfund | Total           |
| #     | Administration Unit         |           | 5  | Services | (  | Outlay   | E  | Expense  | E  | Benefits | Т  | ransfers  | Budget          |
| 1910  | Special Items               |           |    |          |    |          | \$ | 69,100   |    |          |    |           | \$