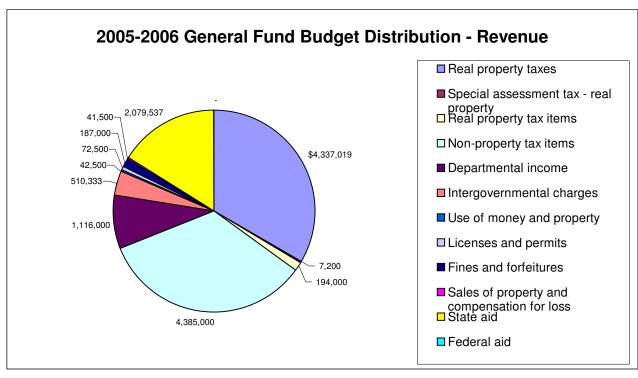

# CITY OF OLEAN, NEW YORK GENERAL FUND BUDGET FOR THE 2005-2006 AND 2006-2007 BUDGET YEARS

|                                             | 2005-2006    | 2006-2007    | Increase /<br>(Decrease) |
|---------------------------------------------|--------------|--------------|--------------------------|
| REVENUES:                                   |              |              |                          |
| Real property taxes                         | \$ 4,337,019 | \$ 4,820,419 | \$ 483,400               |
| Special assessment tax - real property      | 7,200        | 13,179       | 5,979                    |
| Real property tax items                     | 194,000      | 168,747      | (25,253)                 |
| Non-property tax items                      | 4,385,000    | 4,161,400    | (223,600)                |
| Departmental income                         | 1,116,000    | 1,138,700    | 22,700                   |
| Intergovernmental charges                   | 510,333      | 217,408      | (292,925)                |
| Use of money and property                   | 42,500       | 50,500       | 8,000                    |
| Licenses and permits                        | 72,500       | 67,100       | (5,400)                  |
| Fines and forfeitures                       | 187,000      | 172,700      | (14,300)                 |
| Sales of property and compensation for loss | 41,500       | 19,000       | (22,500)                 |
| State aid                                   | 2,079,537    | 2,509,623    | 430,086                  |
| Interfund Transfers                         | -            | 75,000       | 75,000                   |
| TOTAL REVENUES                              | 12,972,589   | 13,413,776   | 441,187                  |
| EXPENDITURES:                               |              |              |                          |
| General government support                  | 2,167,769    | 2,217,827    | 50,058                   |
| Public safety                               | 5,146,727    | 5,055,967    | (90,760)                 |
| Health                                      | 90,303       | 94,535       | 4,232                    |
| Transportation                              | 1,211,491    | 1,124,031    | (87,460)                 |
| Economic development                        | 15,000       | 15,000       | -                        |
| Culture and recreation                      | 1,105,097    | 1,087,174    | (17,923)                 |
| Home and community services                 | 93,235       | 125,397      | 32,162                   |
| Employee benefits                           | 2,714,772    | 3,045,295    | 330,523                  |
| Debt service:                               | -            |              |                          |
| Principal                                   | 22,594       | 22,821       | 227                      |
| Interest                                    | 2,240        | 2,013        | (227)                    |
| TOTAL EXPENDITURES                          | 12,569,228   | 12,790,061   | 220,833                  |
| EXCESS OF REVENUE OVER EXPENDITURES         | 403,361      | 623,715      | 220,354                  |
| OTHER FINANCING USES                        |              |              |                          |
| Operating transfers out                     | (403,361)    | (638,715)    | (235,354)                |
| TOTAL OTHER FINANCING USES                  | (403,361)    | (638,715)    | (235,354)                |
| APPROPRIATED FUND BALANCE                   | -            | (15,000)     | (15,000)                 |