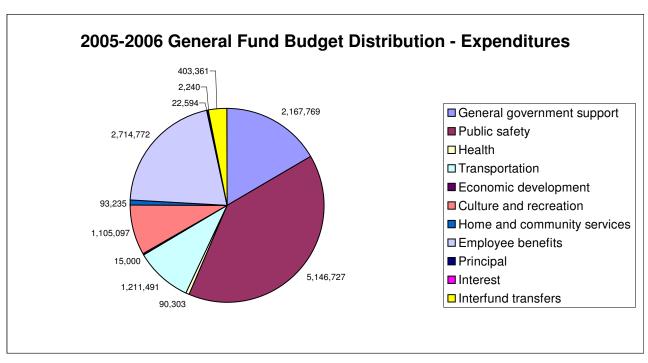

# CITY OF OLEAN, NEW YORK GENERAL FUND BUDGET FOR THE 2005-2006 AND 2006-2007 BUDGET YEARS

|                                             | 2005-2006    | 2006-2007    | Increase /<br>(Decrease) |
|---------------------------------------------|--------------|--------------|--------------------------|
| REVENUES:                                   |              |              |                          |
| Real property taxes                         | \$ 4,337,019 | \$ 4,820,419 | \$ 483,400               |
| Special assessment tax - real property      | 7,200        | 13,179       | 5,979                    |
| Real property tax items                     | 194,000      | 168,747      | (25,253)                 |
| Non-property tax items                      | 4,385,000    | 4,161,400    | (223,600)                |
| Departmental income                         | 1,116,000    | 1,138,700    | 22,700                   |
| Intergovernmental charges                   | 510,333      | 217,408      | (292,925)                |
| Use of money and property                   | 42,500       | 50,500       | 8,000                    |
| Licenses and permits                        | 72,500       | 67,100       | (5,400)                  |
| Fines and forfeitures                       | 187,000      | 172,700      | (14,300)                 |
| Sales of property and compensation for loss | 41,500       | 19,000       | (22,500)                 |
| State aid                                   | 2,079,537    | 2,509,623    | 430,086                  |
| Interfund Transfers                         | -            | 75,000       | 75,000                   |
| TOTAL REVENUES                              | 12,972,589   | 13,413,776   | 441,187                  |
| EXPENDITURES:                               |              |              |                          |
| General government support                  | 2,167,769    | 2,217,827    | 50,058                   |
| Public safety                               | 5,146,727    | 5,055,967    | (90,760)                 |
| Health                                      | 90,303       | 94,535       | 4,232                    |
| Transportation                              | 1,211,491    | 1,124,031    | (87,460)                 |
| Economic development                        | 15,000       | 15,000       | -                        |
| Culture and recreation                      | 1,105,097    | 1,087,174    | (17,923)                 |
| Home and community services                 | 93,235       | 125,397      | 32,162                   |
| Employee benefits                           | 2,714,772    | 3,045,295    | 330,523                  |
| Debt service:                               | -            |              |                          |
| Principal                                   | 22,594       | 22,821       | 227                      |
| Interest                                    | 2,240        | 2,013        | (227)                    |
| TOTAL EXPENDITURES                          | 12,569,228   | 12,790,061   | 220,833                  |
| EXCESS OF REVENUE OVER EXPENDITURES         | 403,361      | 623,715      | 220,354                  |
| OTHER FINANCING USES                        |              |              |                          |
| Operating transfers out                     | (403,361)    | (638,715)    | (235,354)                |
| TOTAL OTHER FINANCING USES                  | (403,361)    | (638,715)    | (235,354)                |
| APPROPRIATED FUND BALANCE                   | -            | (15,000)     | (15,000)                 |