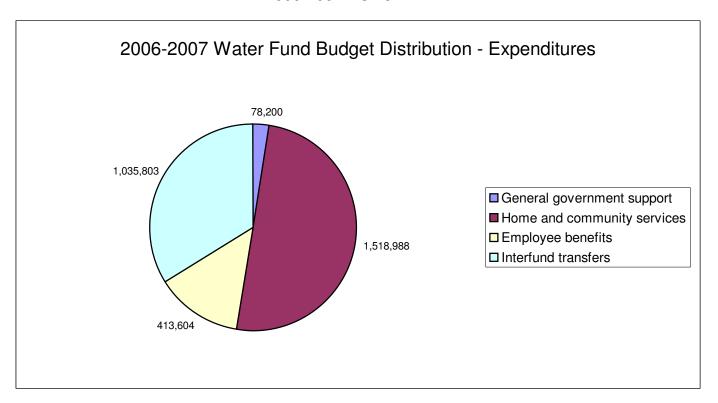

| 488,033      | 413,604      | (74,429)     |
| TOTAL EXPENDITURES                          | 2,211,419    | 2,010,792    | (200,627)    |
| EXCESS OF REVENUE OVER (UNDER)              |              |              |              |
| EXPENDITURES                                | 998,985      | 1,051,648    | 52,663       |
| OTHER FINANCING USES                        |              |              |              |
| Operating transfers out                     | (996,465)    | (1,035,803)  | (39,338)     |
| TOTAL OTHER FINANCING USES                  | (996,465)    | (1,035,803)  | (39,338)     |
| BUDGETED SURPLUS (DEFICIT)                  | \$ 2,520     | \$ 15,845    | \$ 13,325    |

## CITY OF OLEAN, NEW YORK 2006-2007 BUDGET





## CITY OF OLEAN, NEW YORK 2006-2007 BUDGET





### CITY OF OLEAN, NEW YORK WATER FUND SUMMARY OF BUDGET

|       |                                   |    |          | Ec | quipment |    |          |    |          | ı  | Debt Svc.   |                 |
|-------|-----------------------------------|----|----------|----|----------|----|----------|----|----------|----|-------------|-----------------|
| Dept. |                                   | F  | Personal | &  | Capital  | (  | Contract | Е  | mployee  | 8  | k Interfund | Total           |
| #     | Administration Unit               | 5  | Services |    | Outlay   | E  | Expense  | I  | Benefits | •  | Transfers   | Budget          |
| 1910  | Special Items                     |    |          |    |          | \$ | 78,200   |    |          |    |             | \$<br>78,200    |
| 8