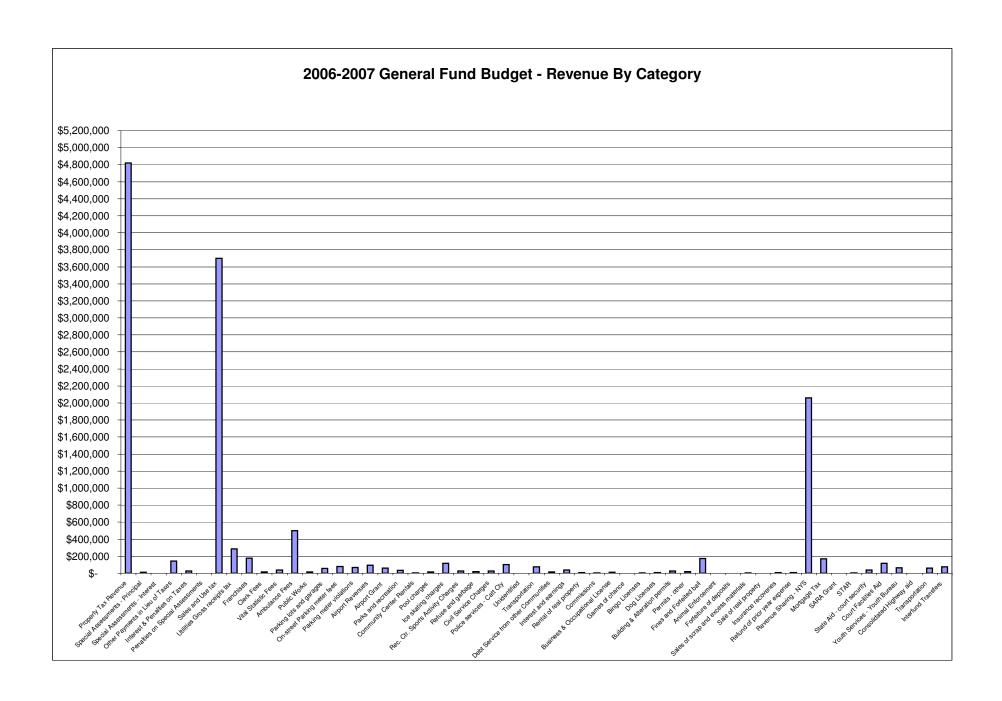

# CITY OF OLEAN, NEW YORK GENERAL FUND BUDGET FOR THE 2005-2006 AND 2006-2007 BUDGET YEARS

|                                             | 2005-2006    | 2006-2007    | Increase /<br>(Decrease) |
|---------------------------------------------|--------------|--------------|--------------------------|
| REVENUES:                                   |              |              |                          |
| Real property taxes                         | \$ 4,337,019 | \$ 4,820,419 | \$ 483,400               |
| Special assessment tax - real property      | 7,200        | 13,179       | 5,979                    |
| Real property tax items                     | 194,000      | 168,747      | (25,253)                 |
| Non-property tax items                      | 4,385,000    | 4,161,400    | (223,600)                |
| Departmental income                         | 1,116,000    | 1,138,700    | 22,700                   |
| Intergovernmental charges                   | 510,333      | 217,408      | (292,925)                |
| Use of money and property                   | 42,500       | 50,500       | 8,000                    |
| Licenses and permits                        | 72,500       | 67,100       | (5,400)                  |
| Fines and forfeitures                       | 187,000      | 172,700      | (14,300)                 |
| Sales of property and compensation for loss | 41,500       | 19,000       | (22,500)                 |
| State aid                                   | 2,079,537    | 2,509,623    | 430,086                  |
| Interfund Transfers                         | -            | 75,000       | 75,000                   |
| TOTAL REVENUES                              | 12,972,589   | 13,413,776   | 441,187                  |
| EXPENDITURES:                               |              |              |                          |
| General government support                  | 2,167,769    | 2,217,827    | 50,058                   |
| Public safety                               | 5,146,727    | 5,055,967    | (90,760)                 |
| Health                                      | 90,303       | 94,535       | 4,232                    |
| Transportation                              | 1,211,491    | 1,124,031    | (87,460)                 |
| Economic development                        | 15,000       | 15,000       | -                        |
| Culture and recreation                      | 1,105,097    | 1,087,174    | (17,923)                 |
| Home and community services                 | 93,235       | 125,397      | 32,162                   |
| Employee benefits                           | 2,714,772    | 3,045,295    | 330,523                  |
| Debt service:                               | -            |              |                          |
| Principal                                   | 22,594       | 22,821       | 227                      |
| Interest                                    | 2,240        | 2,013        | (227)                    |
| TOTAL EXPENDITURES                          | 12,569,228   | 12,790,061   | 220,833                  |
| EXCESS OF REVENUE OVER EXPENDITURES         | 403,361      | 623,715      | 220,354                  |
| OTHER FINANCING USES                        |              |              |                          |
| Operating transfers out                     | (403,361)    | (638,715)    | (235,354)                |
| TOTAL OTHER FINANCING USES                  | (403,361)    | (638,715)    | (235,354)                |
| APPROPRIATED FUND BALANCE                   | -            | (15,000)     | (15,000)                 |