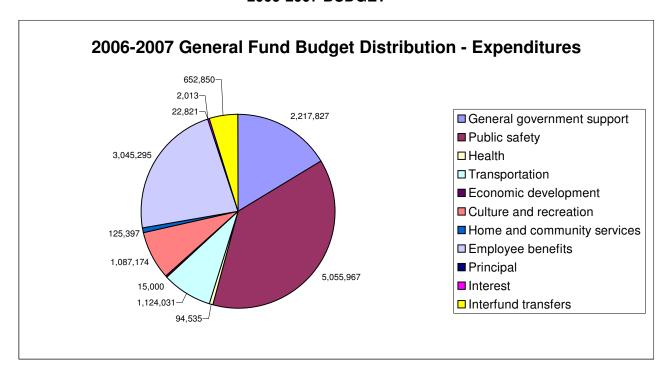

# CITY OF OLEAN, NEW YORK GENERAL FUND BUDGET FOR THE 2005-2006 AND 2006-2007 BUDGET YEARS

|                                             | 2005-2006    | 2006-2007    | Increase /<br>(Decrease) |
|---------------------------------------------|--------------|--------------|--------------------------|
| REVENUES:                                   |              |              |                          |
| Real property taxes                         | \$ 4,337,019 | \$ 4,820,419 | \$ 483,400               |
| Special assessment tax - real property      | 7,200        | 13,179       | 5,979                    |
| Real property tax items                     | 194,000      | 168,747      | (25,253)                 |
| Non-property tax items                      | 4,385,000    | 4,161,400    | (223,600)                |
| Departmental income                         | 1,116,000    | 1,138,700    | 22,700                   |
| Intergovernmental charges                   | 510,333      | 217,408      | (292,925)                |
| Use of money and property                   | 42,500       | 50,500       | 8,000                    |
| Licenses and permits                        | 72,500       | 67,100       | (5,400)                  |
| Fines and forfeitures                       | 187,000      | 172,700      | (14,300)                 |
| Sales of property and compensation for loss | 41,500       | 19,000       | (22,500)                 |
| State aid                                   | 2,079,537    | 2,509,623    | 430,086                  |
| Interfund Transfers                         | -            | 75,000       | 75,000                   |
| TOTAL REVENUES                              | 12,972,589   | 13,413,776   | 441,187                  |
| EXPENDITURES:                               |              |              |                          |
| General government support                  | 2,167,769    | 2,217,827    | 50,058                   |
| Public safety                               | 5,146,727    | 5,055,967    | (90,760)                 |
| Health                                      | 90,303       | 94,535       | 4,232                    |
| Transportation                              | 1,211,491    | 1,124,031    | (87,460)                 |
| Economic development                        | 15,000       | 15,000       | -                        |
| Culture and recreation                      | 1,105,097    | 1,087,174    | (17,923)                 |
| Home and community services                 | 93,235       | 125,397      | 32,162                   |
| Employee benefits                           | 2,714,772    | 3,045,295    | 330,523                  |
| Debt service:                               | -            |              |                          |
| Principal                                   | 22,594       | 22,821       | 227                      |
| Interest                                    | 2,240        | 2,013        | (227)                    |
| TOTAL EXPENDITURES                          | 12,569,228   | 12,790,061   | 220,833                  |
| EXCESS OF REVENUE OVER EXPENDITURES         | 403,361      | 623,715      | 220,354                  |
| OTHER FINANCING USES                        |              |              |                          |
| Operating transfers out                     | (403,361)    | (638,715)    | (235,354)                |
| TOTAL OTHER FINANCING USES                  | (403,361)    | (638,715)    | (235,354)                |
| APPROPRIATED FUND BALANCE                   | -            | (15,000)     | (15,000)                 |