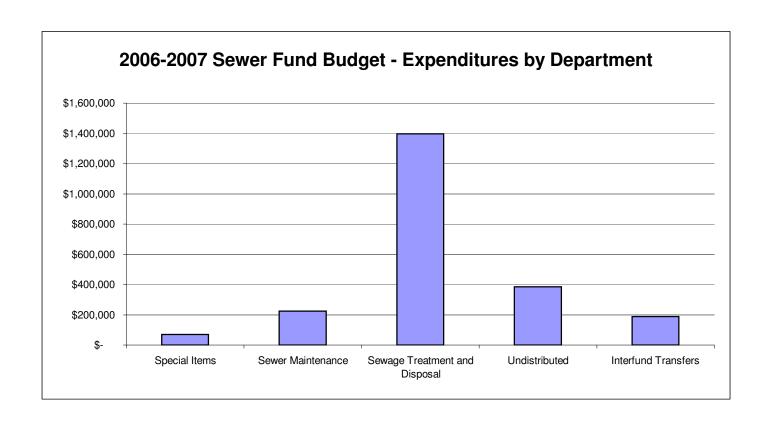

## FOR THE FISCAL YEAR JUNE 1, 2006 TO MAY 31, 2007

|                                                                                      |    | General<br>Fund | Water<br>Fund   |      | Sewer<br>Fund | De<br>Serv<br>Fui | rice  |
|--------------------------------------------------------------------------------------|----|-----------------|-----------------|------|---------------|-------------------|-------|
| Budget Appropriations                                                                | \$ | 13,413,776      | \$<br>3,046,595 | \$ 2 | 2,265,510     | \$ 1,39           | 1,040 |
| Less: Estimated Revenues Other Than Real Estate Taxes Appropriated Fund Balances and |    | 8,593,357       | 3,062,440       | :    | 2,279,600     | 1,38              | 6,040 |
| Reserves                                                                             |    |                 | -               |      | -             |                   | 5,000 |
| Total Estimated Revenues, Appropriations<br>Fund Balances and Reserves               |    | 8,593,357       | 3,062,440       | 2    | 2,279,600     | 1,39              | 1,040 |
| Balance of Appropriations to be Raised by Real Estate Taxes                          | \$ | 4,820,419       |                 |      |               |                   |       |
| Budgeted Surplus (Deficit) of Special Revenue Fun                                    | ds |                 | \$<br>15,845    | \$   | 14,090        |                   |       |
| Budgeted Surplus (Deficit) of Debt Service Fund                                      |    |                 |                 |      |               | \$                | -     |
| Assessed Valuations                                                                  | \$ | 39,154,168      |                 |      |               |                   |       |
| Tax Rate per \$1,000 of Assessed Valuation                                           |    | 123.11          |                 |      |               |                   |       |