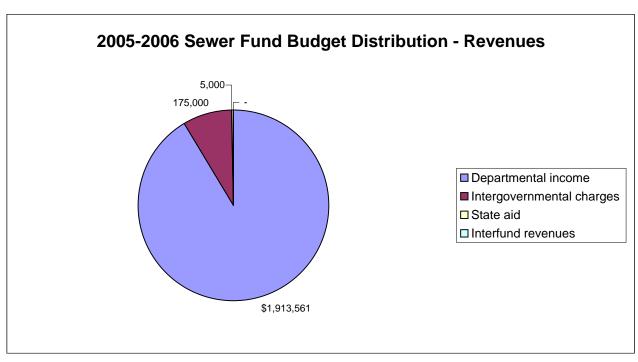

| 59,958                     |
| OTHER FINANCING USES                                                     |                                  |                                  |                            |
| Operating transfers out                                                  | (141,257)                        | (189,104)                        | (47,847)                   |
| TOTAL OTHER FINANCING USES                                               | (141,257)                        | (189,104)                        | (47,847)                   |
| BUDGETED SURPLUS (DEFICIT)                                               | \$ 1,979                         | \$ 14,090                        | \$ 12,111                  |

## CITY OF OLEAN, NEW YORK 2006-2007 BUDGET





## CITY OF OLEAN, NEW YORK 2006-2007 BUDGET





#### CITY OF OLEAN, NEW YORK SEWER FUND SUMMARY OF BUDGET

|       |                             |           |    |          | Eq | juipment |    |          |    |          | D  | ebt Svc.  |                 |
|-------|-----------------------------|-----------|----|----------|----|----------|----|----------|----|----------|----|-----------|-----------------|
| Dept. |                             |           | F  | Personal | &  | Capital  | (  | Contract | Ε  | mployee  | &  | Interfund | Total           |
| #     | Administration Unit         |           | 5  | Services | (  | Outlay   | E  | Expense  | E  | Benefits | Т  | ransfers  | Budget          |
| 1910  | Special Items               |           |    |          |    |          | \$