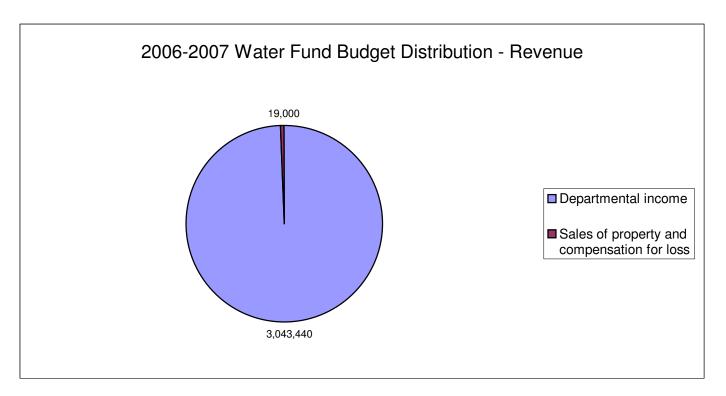

898)    |
| Employee benefits                           | 488,033      | 413,604      | (74,429)     |
| TOTAL EXPENDITURES                          | 2,211,419    | 2,010,792    | (200,627)    |
| EXCESS OF REVENUE OVER (UNDER)              |              |              |              |
| EXPENDITURES                                | 998,985      | 1,051,648    | 52,663       |
| OTHER FINANCING USES                        |              |              |              |
| Operating transfers out                     | (996,465)    | (1,035,803)  | (39,338)     |
| TOTAL OTHER FINANCING USES                  | (996,465)    | (1,035,803)  | (39,338)     |
| BUDGETED SURPLUS (DEFICIT)                  | \$ 2,520     | \$ 15,845    | \$ 13,325    |

## CITY OF OLEAN, NEW YORK 2006-2007 BUDGET





## CITY OF OLEAN, NEW YORK 2006-2007 BUDGET





### CITY OF OLEAN, NEW YORK WATER FUND SUMMARY OF BUDGET

|       |                                   |    |          | Ec | quipment |    |          |    |          | ı  | Debt Svc.   |                 |
|-------|-----------------------------------|----|----------|----|----------|----|----------|----|----------|----|-------------|-----------------|
| Dept. |                                   | F  | Personal | &  | Capital  | (  | Contract | Е  | mployee  | 8  | k Interfund | Total           |
| #     | Administration Unit               | 5  | Services |    | Outlay   | E  | Expense  | I  | Benefits | •  | Transfers   | Budget          |
| 1910  | Special Items                     |    |          |    |          | \$ | 78,200   |    |