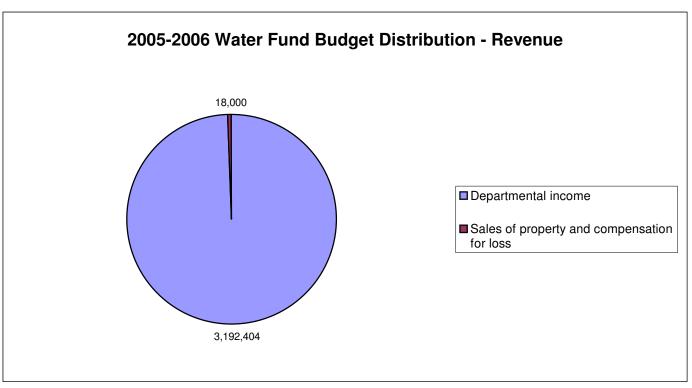

8)    |
| Employee benefits                           | 488,033      | 413,604      | (74,429)     |
| TOTAL EXPENDITURES                          | 2,211,419    | 2,010,792    | (200,627)    |
| EXCESS OF REVENUE OVER (UNDER)              |              |              |              |
| EXPENDITURES                                | 998,985      | 1,051,648    | 52,663       |
| OTHER FINANCING USES                        |              |              |              |
| Operating transfers out                     | (996,465)    | (1,035,803)  | (39,338)     |
| TOTAL OTHER FINANCING USES                  | (996,465)    | (1,035,803)  | (39,338)     |
| BUDGETED SURPLUS (DEFICIT)                  | \$ 2,520     | \$ 15,845    | \$ 13,325    |

## CITY OF OLEAN, NEW YORK 2006-2007 BUDGET





## CITY OF OLEAN, NEW YORK 2006-2007 BUDGET





### CITY OF OLEAN, NEW YORK WATER FUND SUMMARY OF BUDGET

|       |                                   |    |          | Ec | quipment |    |          |    |          | ı  | Debt Svc.   |                 |
|-------|-----------------------------------|----|----------|----|----------|----|----------|----|----------|----|-------------|-----------------|
| Dept. |                                   | F  | Personal | &  | Capital  | (  | Contract | Е  | mployee  | 8  | k Interfund | Total           |
| #     | Administration Unit               | 5  | Services |    | Outlay   | E  | Expense  | I  | Benefits | •  | Transfers   | Budget          |
| 1910  | Special Items                     |    |          |    |          | \$ | 78,200   |    |