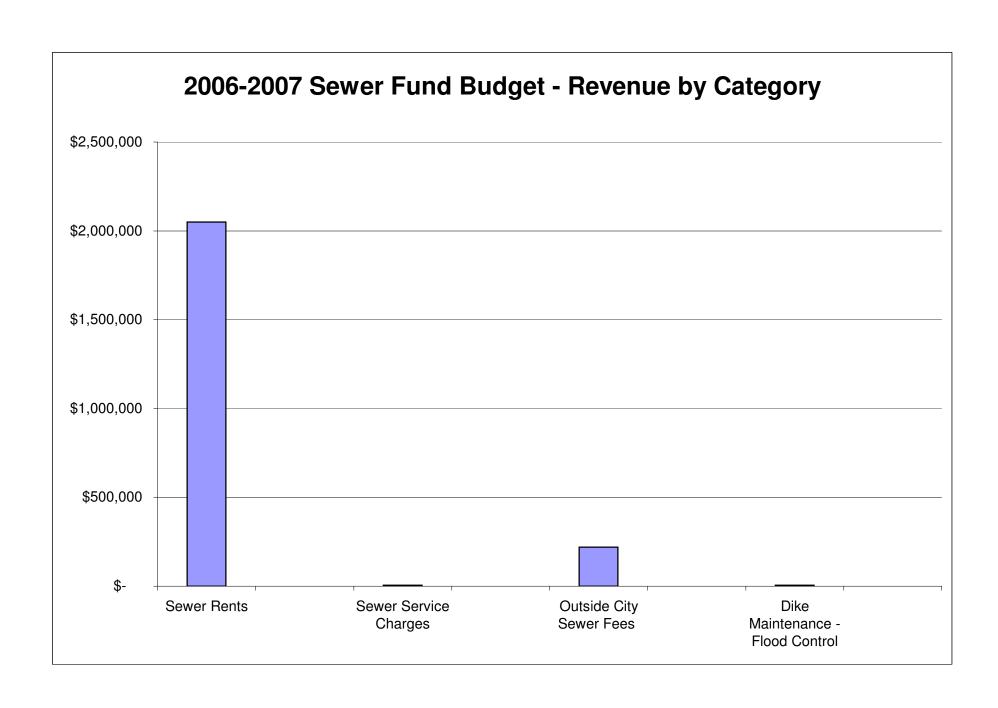

## FOR THE FISCAL YEAR JUNE 1, 2006 TO MAY 31, 2007

|                                                                                      |    | General<br>Fund | Water<br>Fund   |      | Sewer<br>Fund | De<br>Serv<br>Fui | rice  |
|--------------------------------------------------------------------------------------|----|-----------------|-----------------|------|---------------|-------------------|-------|
| Budget Appropriations                                                                | \$ | 13,413,776      | \$<br>3,046,595 | \$ 2 | 2,265,510     | \$ 1,39           | 1,040 |
| Less: Estimated Revenues Other Than Real Estate Taxes Appropriated Fund Balances and |    | 8,593,357       | 3,062,440       | :    | 2,279,600     | 1,38              | 6,040 |
| Reserves                                                                             |    |                 | -               |      | -             |                   | 5,000 |
| Total Estimated Revenues, Appropriations<br>Fund Balances and Reserves               |    | 8,593,357       | 3,062,440       | 2    | 2,279,600     | 1,39              | 1,040 |
| Balance of Appropriations to be Raised by Real Estate Taxes                          | \$ | 4,820,419       |                 |      |               |                   |       |
| Budgeted Surplus (Deficit) of Special Revenue Fun                                    | ds |                 | \$<br>15,845    | \$   | 14,090        |                   |       |
| Budgeted Surplus (Deficit) of Debt Service Fund                                      |    |                 |                 |      |               | \$                | -     |
| Assessed Valuations                                                                  | \$ | 39,154,168      |                 |      |               |                   |       |
| Tax Rate per \$1,000 of Assessed Valuation                                           |    | 123.11          |                 |      |               |                   |       |