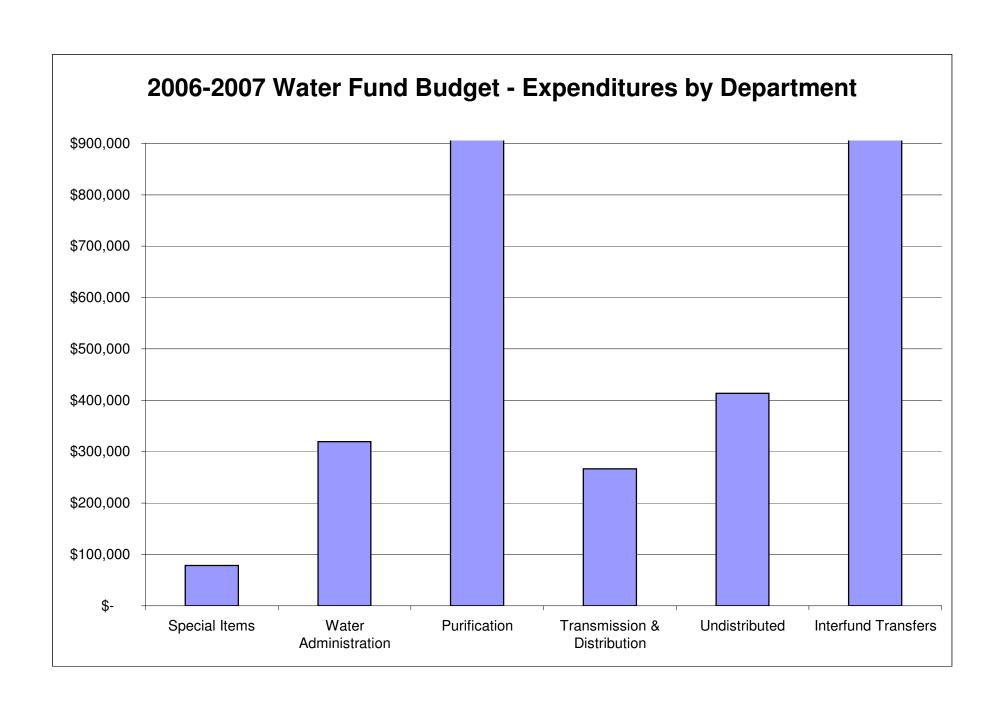

DGET STATEMENT

| Administrative Unit         | 2005-2006    | 2006-2007    | Increase<br>(Decrease) |
|-----------------------------|--------------|--------------|------------------------|
| Special Items               | \$ 72,500    | \$ 78,200    | \$ 5,700               |
| Water Administration        | 361,227      | 319,211      | (42,016)               |
| Purification                | 965,612      | 933,368      | (32,244)               |
| Transmission & Distribution | 324,047      | 266,409      | (57,638)               |
| Undistributed               | 488,033      | 413,604      | (74,429)               |
| Interfund Transfers         | 996,465      | 1,035,803    | 39,338                 |
| Totals                      | \$ 3,207,884 | \$ 3,046,595 | \$ (161,289)           |



## CITY OF OLEAN, NEW YORK

### WATER QUARTERLY RATE INCREASE HISTORY

| 1981-1982       10.50         1982-1983       10.50         1983-1984       10.50         1984-1985       12.08         1985-1986       12.44         1987-1988       12.44         1988-1989       12.44         1990-1991       13.93         1991-1992       13.93         1992-1993       13.93         1993-1994       14.91         1994-1995       15.80         1995-1996       17.38         1996-1997       20.16         1997-1998       20.16         1998-1999       20.16         2000-2001       20.76         2001-2002       20.76         2002-2003       22.84         2003-2004       28.55         2004-2005       46.54       1/1/200 | Fiscal<br>Year | Water<br>Rate  |
|----------------------------------------------------