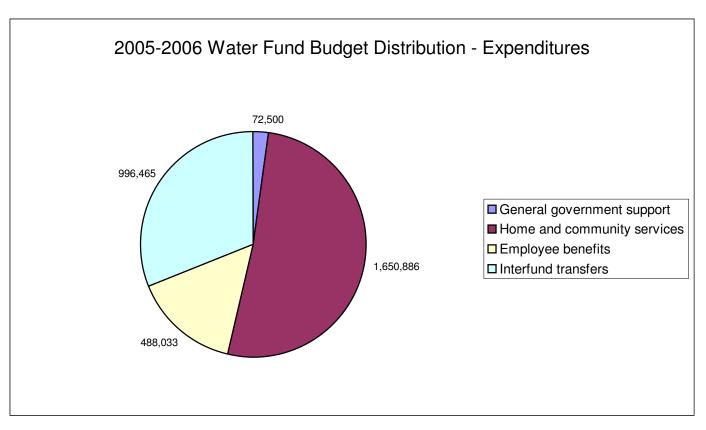

| 488,033      | 413,604      | (74,429)     |
| TOTAL EXPENDITURES                          | 2,211,419    | 2,010,792    | (200,627)    |
| EXCESS OF REVENUE OVER (UNDER)              |              |              |              |
| EXPENDITURES                                | 998,985      | 1,051,648    | 52,663       |
| OTHER FINANCING USES                        |              |              |              |
| Operating transfers out                     | (996,465)    | (1,035,803)  | (39,338)     |
| TOTAL OTHER FINANCING USES                  | (996,465)    | (1,035,803)  | (39,338)     |
| BUDGETED SURPLUS (DEFICIT)                  | \$ 2,520     | \$ 15,845    | \$ 13,325    |

## CITY OF OLEAN, NEW YORK 2006-2007 BUDGET





## CITY OF OLEAN, NEW YORK 2006-2007 BUDGET





### CITY OF OLEAN, NEW YORK WATER FUND SUMMARY OF BUDGET

|       |                                   |    |          | Ec | quipment |    |          |    |          | ı  | Debt Svc.   |                 |
|-------|-----------------------------------|----|----------|----|----------|----|----------|----|----------|----|-------------|-----------------|
| Dept. |                                   | F  | Personal | &  | Capital  | (  | Contract | Е  | mployee  | 8  | k Interfund | Total           |
| #     | Administration Unit               | 5  | Services |    | Outlay   | E  | Expense  | I  | Benefits | •  | Transfers   | Budget          |
| 1910  | Special Items                     |    |          |    |          | \$ | 78,200   |    |          |    |             | \$<br>78,200    |
| 831