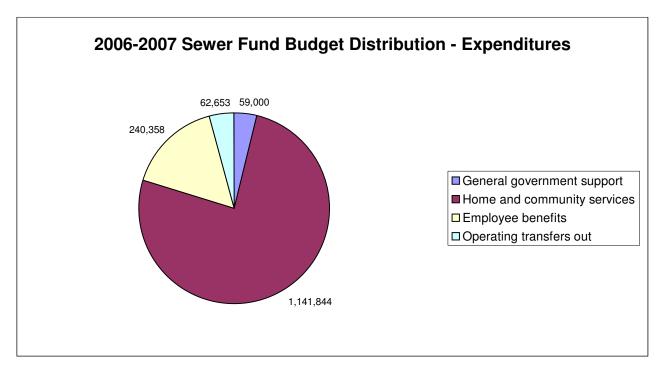

## FOR THE FISCAL YEAR JUNE 1, 2006 TO MAY 31, 2007

|                                                                                      |    | General<br>Fund | Water<br>Fund   |      | Sewer<br>Fund | De<br>Serv<br>Fui | rice  |
|--------------------------------------------------------------------------------------|----|-----------------|-----------------|------|---------------|-------------------|-------|
| Budget Appropriations                                                                | \$ | 13,413,776      | \$<br>3,046,595 | \$ 2 | 2,265,510     | \$ 1,39           | 1,040 |
| Less: Estimated Revenues Other Than Real Estate Taxes Appropriated Fund Balances and |    | 8,593,357       | 3,062,440       | :    | 2,279,600     | 1,38              | 6,040 |
| Reserves                                                                             |    |                 | -               |      | -             |                   | 5,000 |
| Total Estimated Revenues, Appropriations<br>Fund Balances and Reserves               |    | 8,593,357       | 3,062,440       | 2    | 2,279,600     | 1,39              | 1,040 |
| Balance of Appropriations to be Raised by Real Estate Taxes                          | \$ | 4,820,419       |                 |      |               |                   |       |
| Budgeted Surplus (Deficit) of Special Revenue Fun                                    | ds |                 | \$<br>15,845    | \$   | 14,090        |                   |       |
| Budgeted Surplus (Deficit) of Debt Service Fund                                      |    |                 |                 |      |               | \$                | -     |
| Assessed Valuations                                                                  | \$ | 39,154,168      |                 |      |               |                   |       |
| Tax Rate per \$1,000 of Assessed Valuation                                           |    | 123.11          |                 |      |               |                   |       |