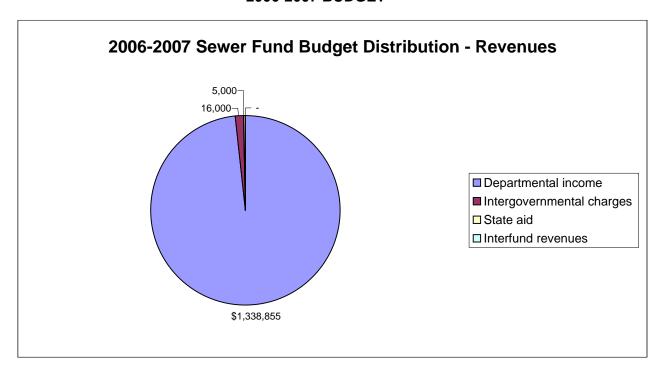

## FOR THE FISCAL YEAR JUNE 1, 2006 TO MAY 31, 2007

|                                                                                      |    | General<br>Fund | Water<br>Fund   |      | Sewer<br>Fund | De<br>Serv<br>Fui | rice  |
|--------------------------------------------------------------------------------------|----|-----------------|-----------------|------|---------------|-------------------|-------|
| Budget Appropriations                                                                | \$ | 13,413,776      | \$<br>3,046,595 | \$ 2 | 2,265,510     | \$ 1,39           | 1,040 |
| Less: Estimated Revenues Other Than Real Estate Taxes Appropriated Fund Balances and |    | 8,593,357       | 3,062,440       | :    | 2,279,600     | 1,38              | 6,040 |
| Reserves                                                                             |    |                 | -               |      | -             |                   | 5,000 |
| Total Estimated Revenues, Appropriations<br>Fund Balances and Reserves               |    | 8,593,357       | 3,062,440       | 2    | 2,279,600     | 1,39              | 1,040 |
| Balance of Appropriations to be Raised by Real Estate Taxes                          | \$ | 4,820,419       |                 |      |               |                   |       |
| Budgeted Surplus (Deficit) of Special Revenue Fun                                    | ds |                 | \$<br>15,845    | \$   | 14,090        |                   |       |
| Budgeted Surplus (Deficit) of Debt Service Fund                                      |    |                 |                 |      |               | \$                | -     |
| Assessed Valuations                                                                  | \$ | 39,154,168      |                 |      |               |                   |       |
| Tax Rate per \$1,000 of Assessed Valuation                                           |    | 123.11          |                 |      |               |                   |       |