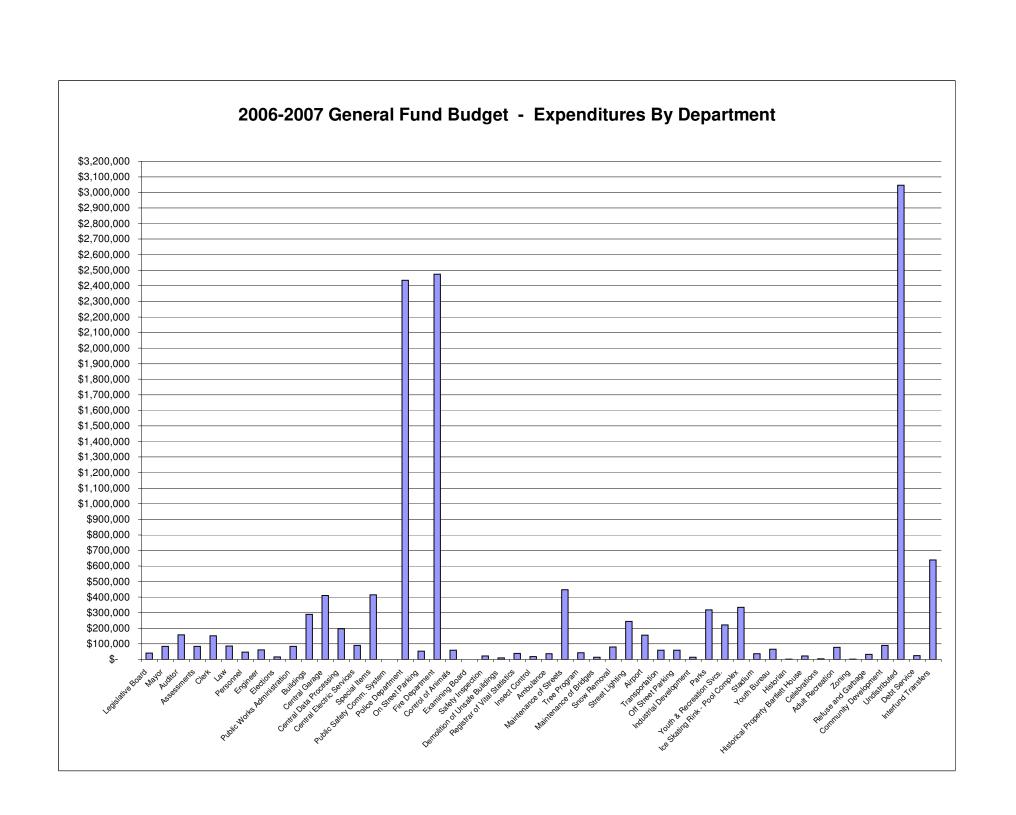

#### CITY OF OLEAN, NEW YORK GENERAL FUND SUMMARY OF BUDGET

| Dept. | _                             |           | Personal     | & Ca  | oment<br>apital |      | ontract   |    | Employee  |    | Debt<br>ervice & | Total            |
|-------|-------------------------------|-----------|--------------|-------|-----------------|------|-----------|----|-----------|----|------------------|------------------|
| #     | Department                    |           | Services     | Ite   | ms              |      | penses    |    | Benefits  | Tı | ransfers         | <br>Budget       |
|       | Legislative Board             |           | \$ 25,000    | •     |                 | \$   | 16,500    |    |           |    |                  | \$<br>41,500     |
|       | Mayor                         |           | 80,000       | \$    | -               |      | 3,590     |    |           |    |                  | 83,590           |
|       | Auditor                       |           | 153,768      |       |                 |      | 3,700     |    |           |    |                  | 157,468          |
|       | Assessments                   |           | 80,408       |       |                 |      | 4,300     |    |           |    |                  | 84,708           |
|       | Clerk                         |           | 110,065      |       | 9,100           |      | 31,950    |    |           |    |                  | 151,115          |
| 1420  |                               |           | 80,303       |       | 650             |      | 5,955     |    |           |    |                  | 86,908           |
|       | Personnel                     |           | 44,180       |       |                 |      | 2,450     |    |           |    |                  | 46,630           |
|       | Engineer                      |           | 58,520       |       | 225             |      | 2,830     |    |           |    |                  | 61,575           |
|       | Elections                     |           | 15,000       |       |                 |      | 1,500     |    |           |    |                  | 16,500           |
|       | Public Works Administratio    | n         | 77,823       |       | 500             |      | 6,400     |    |           |    |                  | 84,723           |
|       | Buildings                     |           | 77,485       |       | 20,100          |      | 191,890   |    |           |    |                  | 289,475          |
|       | Central Garage                |           | 179,260      |       | 4,000           |      | 226,850   |    |           |    |                  | 410,110          |
| 1680  | Central Data Processing       |           | 96,617       |       | 7,850           |      | 93,750    |    |           |    |                  | 198,217          |
| 1690  | Central Electric Services     |           | 66,554       |       | 1,300           |      | 22,730    |    |           |    |                  | 90,584           |
| 1900  | Special Items                 |           |              |       |                 |      | 414,725   |    |           |    |                  | 414,725          |
| 3020  | Public Safety Comm. Syste     | em        | -            |       |                 |      |           |    |           |    |                  | -                |
| 3120  | Police Department             |           | 2,281,339    | 2     | 23,540          |      | 76,052    | \$ | 53,995    |    |                  | 2,434,926        |
|       | On Street Parking             |           | 46,500       |       | 5,105           |      | 820       |    |           |    |                  | 52,425           |
|       | Fire Department               |           | 2,336,395    |       | 2,220           |      | 108,550   | \$ | 18,201    |    |                  | 2,475,366        |
|       | Control of Animals            |           | ,,           |       | , -             |      | 60,000    | •  | -, -      |    |                  | 60,000           |
|       | Examining Board               |           | 540          |       |                 |      | ,         |    |           |    |                  | 540              |
|       | Safety Inspection             |           | 16,560       |       |                 |      | 6,150     |    |           |    |                  | 22,710           |
|       | Demolition of Unsafe Buildin  | nas       | . 0,000      |       |                 |      | 10,000    |    |           |    |                  | 10,000           |
|       | Registrar of Vital Statistics | 1195      | 38,220       |       |                 |      | 800       |    |           |    |                  | 39,020           |
|       | Insect Control                |           | 00,220       |       |                 |      | 17,500    |    |           |    |                  | 17,500           |
|       | Ambulance                     |           |              | 2     | 23,565          |      | 14,450    |    |           |    |                  | 38,015           |
|       | Maintenance of Streets        |           | 304,860      |       | 2,500           |      | 140,750   |    |           |    |                  | 448,110          |
|       | Tree Program                  |           | 12,750       |       | 30,000          |      | 390       |    |           |    |                  | 43,140           |
|       | Maintenance of Bridges        |           | 12,750       |       | 10,000          |      | 5,000     |    |           |    |                  | 15,000           |
|       | Snow Removal                  |           |              |       | 0,000           |      | 81,000    |    |           |    |                  | 81,000           |
|       | Street Lighting               |           |              |       |                 |      | 245,000   |    |           |    |                  | 245,000          |
|       |                               |           | CE 700       |       | 1 500           |      |           |    |           |    |                  |                  |
|       | Airport                       |           | 65,720       |       | 1,500           |      | 89,110    |    |           |    |                  | 156,330          |
|       | Transportation                |           | 40.000       |       |                 |      | 60,000    |    |           |    |                  | 60,000           |
|       | Off Street Parking            |           | 48,000       |       |                 |      | 12,450    |    |           |    |                  | 60,450           |
|       | Industrial Development        |           | 004.000      |       |                 |      | 15,000    |    |           |    |                  | 15,000           |
|       | Parks                         |           | 294,398      |       | 6,000           |      | 18,370    |    |           |    |                  | 318,768          |
| _     | Youth & Recreation Svcs.      |           | 140,989      | _     | 500             |      | 80,797    |    |           |    |                  | 222,286          |
|       | Ice Skating Rink - Pool Cor   | nplex     | 224,246      | 2     | 29,000          |      | 82,300    |    |           |    |                  | 335,546          |
|       | Stadium                       |           |              |       |                 |      | 36,100    |    |           |    |                  | 36,100           |
|       | Youth Bureau                  |           | 47,749       |       |                 |      | 17,800    |    |           |    |                  | 65,549           |
|       | Historian                     |           | 2,600        |       |                 |      | 125       |    |           |    |                  | 2,725            |
| 7520  | Historical Property Bartlett  | House     | 9,800        |       |                 |      | 13,400    |    |           |    |                  | 23,200           |
| 7550  | Celebrations                  |           |              |       |                 |      | 4,000     |    |           |    |                  | 4,000            |
| 7620  | Adult Recreation              |           | 10,000       |       | 5,000           |      | 64,000    |    |           |    |                  | 79,000           |
| 8010  | Zoning                        |           | 2,900        |       |                 |      |           |    |           |    |                  | 2,900            |
| 8160  | Refuse and Garbage            |           |              |       |                 |      | 32,500    |    |           |    |                  | 32,500           |
|       | Community Development         |           | 81,297       |       | -               |      | 8,700     |    |           |    |                  | 89,997           |
| 9000  | Undistributed                 |           |              |       |                 |      |           |    | 3,045,295 |    |                  | 3,045,295        |
|       | Debt Service                  |           |              |       |                 |      |           |    |           | \$ | 24,834           | 24,834           |
| 9955  | Interfund Transfers           |           |              |       |                 |      |           |    |           |    | 638,715          | 638,715          |
|       | <b>Total Appropriations</b>   |           | \$ 7,109,847 | \$ 19 | 92,655          | \$ 2 | 2,330,234 | \$ | 3,117,491 | \$ | 663,549          | \$<br>13,413,776 |
|       | Percent to Total Budget       | 2006/2007 | 53.00%       | )     | 1.44%           |      | 17.37%    |    | 23.24%    |    | 4.95%            | 100.00%          |
|       | Percent to Total Budget       | 2005/2006 | 56.90%       | )     | 1.31%           |      | 17.42%    |    | 21.07%    |    | 3.30%            | 100.00%          |