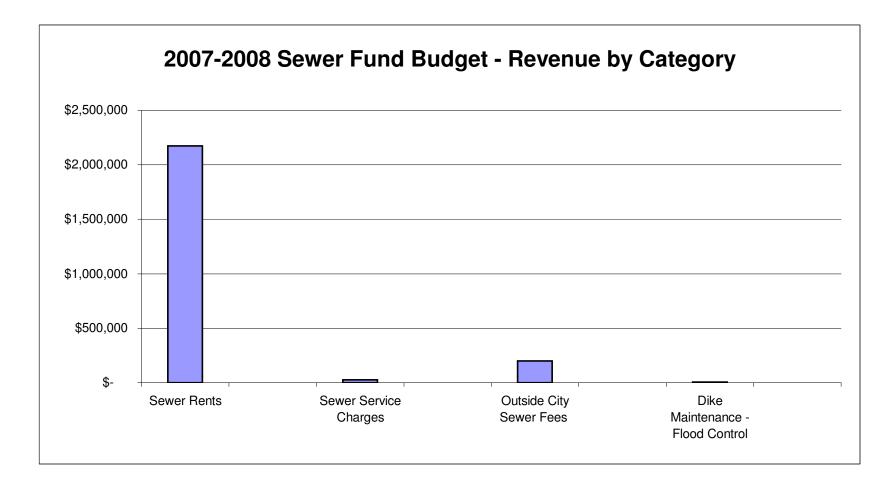

et<br>2007-2008 | Increase<br>(Decrease) |
|-------------------|----------------------------------|---------------------|---------------------|------------------------|
| 2120              | Sewer Rents                      | \$ 2,049,100        | \$ 2,173,500        | \$ 124,400             |
| 2122              | Sewer Service Charges            | 5,000               | 25,000              | 20,000                 |
| 2374              | Outside City Sewer Fees          | 220,500             | 200,000             | (20,500)               |
| 2380              | Dike Maintenance - Flood Control | 5,000               | 5,000               |                        |
|                   | Total Estimated Revenues         | \$ 2,279,600        | \$ 2,403,500        | \$ 123,900             |



## CITY OF OLEAN, NEW YORK SEWER FUND COMPARATIVE BUDGET STATEMENT

| Administrative Unit           | 2006-2007    | 2007-2008    | Increase<br>(Decrease) |
|-------------------------------|--------------|--------------|------------------------|
| Special Items                 | \$ 69,100    | \$ 172,000   | \$ 102,900             |
| Sewer Maintenance             | 223,750      | 229,114      | 5,364                  |
| Sewage Treatment and Disposal | 1,397,607    | 1,304,697    | (92,910)               |
| Undistributed                 | 385,949      | 366,883      | (19,066)               |
| Interfund Transfers           | 189,104      | 225,474      | 36,370                 |
| Totals                        | \$ 2,265,510 | \$ 2,298,168 | \$ 32,658              |



# CITY OF OLEAN