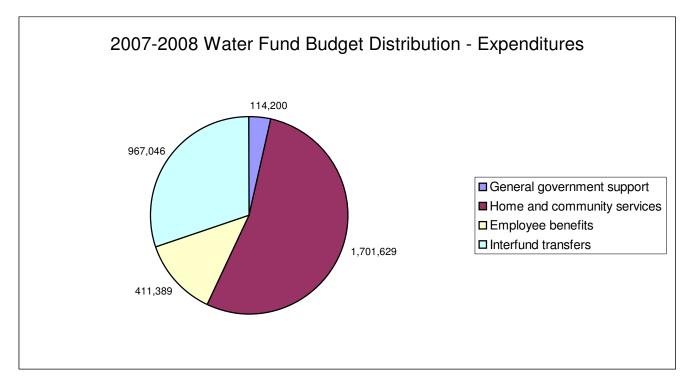

# FOR THE FISCAL YEAR JUNE 1, 2007 TO MAY 31, 2008

|                                                                                                           |    | General<br>Fund |      | Water<br>Fund  |      | Sewer<br>Fund  | Deb<br>Servi<br>Fun | се            |
|-----------------------------------------------------------------------------------------------------------|----|-----------------|------|----------------|------|----------------|---------------------|---------------|
| Budget Appropriations                                                                                     | \$ | 13,934,833      | \$ 3 | 3,194,264      | \$ 2 | 2,298,168      | \$ 1,686            | 655           |
| Less:<br>Estimated Revenues Other Than<br>Real Estate Taxes<br>Appropriated Fund Balances and<br>Reserves |    | 8,206,951<br>-  |      | 3,261,430<br>- | 2    | 2,403,500<br>- | 1,681               | ,655<br>5,000 |
| Total Estimated Revenues, Appropriations<br>Fund Balances and Reserves                                    |    | 8,206,951       | 3    | 3,261,430      |      | 2,403,500      | 1,686               | 6,655         |
| Balance of Appropriations to be Raised by<br>Real Estate Taxes                                            | \$ | 5,727,882       |      |                |      |                |                     |               |
| Budgeted Surplus (Deficit) of Special Revenue Fun                                                         | ds |                 | \$   | 67,166         | \$   | 105,332        |                     |               |
| Budgeted Surplus (Deficit) of Debt Service Fund                                                           |    |                 |      |                |      |                | \$                  | -             |
| Assessed Valuations                                                                                       | \$ | 39,140,735      |      |                |      |                |                     |               |
| Tax Rate per \$1,000 of Assessed Valuation                                                                |    | 146.34          |      |                |      |                |                     |               |