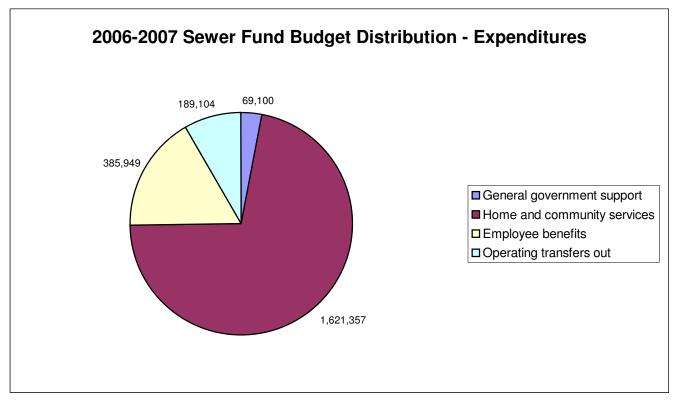

|                                  |                                  |                                 |
| Operating transfers out                                                        | (189,104)                        | (225,474)                        | (36,370)                        |
| TOTAL OTHER FINANCING USES                                                     | (189,104)                        | (225,474)                        | (36,370)                        |
| BUDGETED SURPLUS (DEFICIT)                                                     | \$ 14,090                        | \$ 105,332                       | \$ 91,242                       |

#### CITY OF OLEAN, NEW YORK 2007-2008 BUDGET





#### CITY OF OLEAN, NEW YORK 2007-2008 BUDGET





#### CITY OF OLEAN, NEW YORK SEWER FUND SUMMARY OF BUDGET

| Dept.<br># | Administration Unit      |           | -  | Personal<br>Services | &  | uipment<br>Capital<br>Outlay | Contract<br>Expense | mployee<br>Benefits | &  | ebt Svc.<br>Interfund<br>ransfers | Total<br>Budget |
|------------|--------------------------|-----------|----|----------------------|----|------------------------------|---------------------|---------------------|----|-----------------------------------|-----------------|
|            | Special Items            |           |    |                      |    |                              | \$<br>172,000       |                     |    |                                   | \$<br>172,000   |
| 8120       | Sewer Maintenance        |           | \$ | 172,314