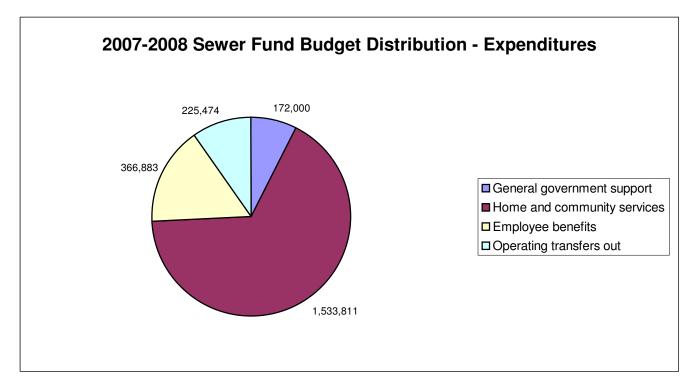

|                                  |                                  |                                 |
| Operating transfers out                                                        | (189,104)                        | (225,474)                        | (36,370)                        |
| TOTAL OTHER FINANCING USES                                                     | (189,104)                        | (225,474)                        | (36,370)                        |
| BUDGETED SURPLUS (DEFICIT)                                                     | \$ 14,090                        | \$ 105,332                       | \$ 91,242                       |

#### CITY OF OLEAN, NEW YORK 2007-2008 BUDGET





#### CITY OF OLEAN, NEW YORK 2007-2008 BUDGET





#### CITY OF OLEAN, NEW YORK SEWER FUND SUMMARY OF BUDGET

| Dept.<br># | Administration Unit      |           | -  | Personal<br>Services | &  | uipment<br>Capital<br>Outlay | Contract<br>Expense | mployee<br>Benefits | &  | ebt Svc.<br>Interfund<br>ransfers | Total<br>Budget |
|------------|--------------------------|-----------|----|----------------------|----|------------------------------|---------------------|---------------------|----|-----------------------------------|-----------------|
|            | Special Items            |           |    |                      |    |                              | \$<br>172,000       |                     |    |                                   | \$<br>172,000   |
| 8120       | Sewer Maintenance        |           | \$ | 172,314