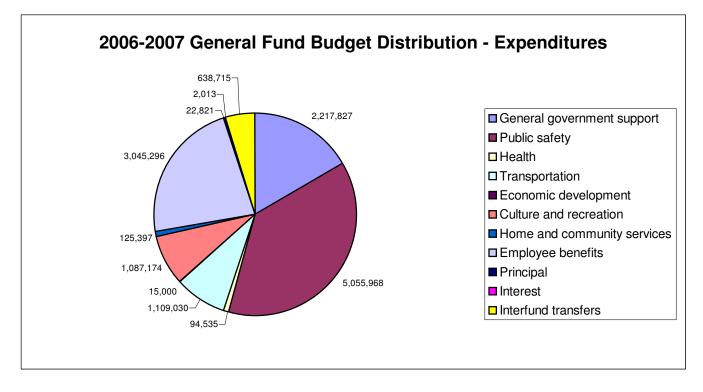

### CITY OF OLEAN, NEW YORK GENERAL FUND BUDGET FOR THE 2006-2007 AND 2007-2008 BUDGET YEARS

|                                             | 2006-2007    | 2007-2008    | Increase /<br>(Decrease) |
|---------------------------------------------|--------------|--------------|--------------------------|
| REVENUES:                                   |              |              |                          |
| Real property taxes                         | \$ 4,820,419 | \$ 5,727,882 | \$ 907,463               |
| Special assessment tax - real property      | 13,179       | 6,750        | (6,429)                  |
| Real property tax items                     | 168,747      | 170,000      | 1,253                    |
| Non-property tax items                      | 4,161,400    | 4,016,000    | (145,400)                |
| Departmental income                         | 1,138,700    | 1,093,600    | (45,100)                 |
| Intergovernmental charges                   | 217,408      | 189,358      | (28,050)                 |
| Use of money and property                   | 50,500       | 61,000       | 10,500                   |
| Licenses and permits                        | 67,100       | 48,750       | (18,350)                 |
| Fines and forfeitures                       | 172,700      | 100,000      | (72,700)                 |
| Sales of property and compensation for loss | 19,000       | 6,500        | (12,500)                 |
| State aid                                   | 2,509,623    | 2,514,993    | 5,370                    |
| Interfund Transfers                         | 75,000       | -            | (75,000)                 |
| TOTAL REVENUES                              | 13,413,776   | 13,934,833   | 521,057                  |
| EXPENDITURES:                               |              |              |                          |
| General government support                  | 2,217,827    | 2,408,955    | 191,128                  |
| Public safety                               | 5,055,968    | 5,011,139    | (44,829)                 |
| Health                                      | 94,535       | 102,380      | 7,845                    |
| Transportation                              | 1,109,030    | 1,224,984    | 115,954                  |
| Economic development                        | 15,000       | 15,000       | -                        |
| Culture and recreation                      | 1,087,174    | 948,766      | (138,408)                |
| Home and community services                 | 125,397      | 97,819       | (27,578)                 |
| Employee benefits                           | 3,045,296    | 3,269,975    | 224,679                  |
| Debt service:                               |              |              |                          |
| Principal                                   | 22,821       | 23,050       | 229                      |
| Interest                                    | 2,013        | 153,309      | 151,296                  |
| TOTAL EXPENDITURES                          | 12,775,061   | 13,255,377   | 480,316                  |
| EXCESS OF REVENUE OVER EXPENDITURES         | 638,715      | 679,456      | 40,741                   |
| OTHER FINANCING USES                        |              |              |                          |
| Operating transfers out                     | (638,715)    | (679,456)    | (40,741)                 |
| TOTAL OTHER FINANCING USES                  | (638,715)    | (679,456)    | (40,741)                 |
| APPROPRIATED FUND BALANCE                   | -            | -            | -                        |