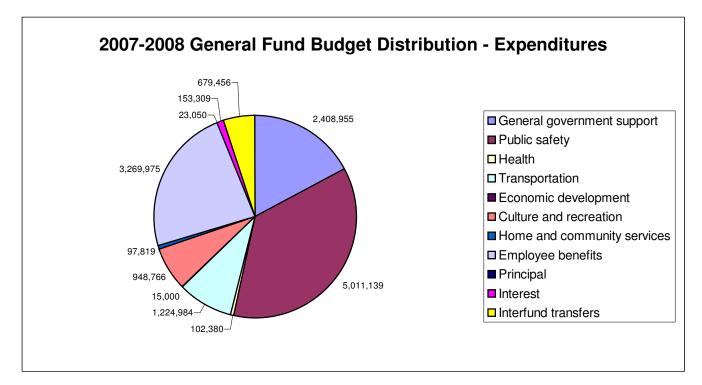

### CITY OF OLEAN, NEW YORK GENERAL FUND BUDGET FOR THE 2006-2007 AND 2007-2008 BUDGET YEARS

|                                             | 2006-2007    | 2007-2008    | Increase /<br>(Decrease) |
|---------------------------------------------|--------------|--------------|--------------------------|
| REVENUES:                                   |              |              |                          |
| Real property taxes                         | \$ 4,820,419 | \$ 5,727,882 | \$ 907,463               |
| Special assessment tax - real property      | 13,179       | 6,750        | (6,429)                  |
| Real property tax items                     | 168,747      | 170,000      | 1,253                    |
| Non-property tax items                      | 4,161,400    | 4,016,000    | (145,400)                |
| Departmental income                         | 1,138,700    | 1,093,600    | (45,100)                 |
| Intergovernmental charges                   | 217,408      | 189,358      | (28,050)                 |
| Use of money and property                   | 50,500       | 61,000       | 10,500                   |
| Licenses and permits                        | 67,100       | 48,750       | (18,350)                 |
| Fines and forfeitures                       | 172,700      | 100,000      | (72,700)                 |
| Sales of property and compensation for loss | 19,000       | 6,500        | (12,500)                 |
| State aid                                   | 2,509,623    | 2,514,993    | 5,370                    |
| Interfund Transfers                         | 75,000       | -            | (75,000)                 |
| TOTAL REVENUES                              | 13,413,776   | 13,934,833   | 521,057                  |
| EXPENDITURES:                               |              |              |                          |
| General government support                  | 2,217,827    | 2,408,955    | 191,128                  |
| Public safety                               | 5,055,968    | 5,011,139    | (44,829)                 |
| Health                                      | 94,535       | 102,380      | 7,845                    |
| Transportation                              | 1,109,030    | 1,224,984    | 115,954                  |
| Economic development                        | 15,000       | 15,000       | -                        |
| Culture and recreation                      | 1,087,174    | 948,766      | (138,408)                |
| Home and community services                 | 125,397      | 97,819       | (27,578)                 |
| Employee benefits                           | 3,045,296    | 3,269,975    | 224,679                  |
| Debt service:                               |              |              |                          |
| Principal                                   | 22,821       | 23,050       | 229                      |
| Interest                                    | 2,013        | 153,309      | 151,296                  |
| TOTAL EXPENDITURES                          | 12,775,061   | 13,255,377   | 480,316                  |
| EXCESS OF REVENUE OVER EXPENDITURES         | 638,715      | 679,456      | 40,741                   |
| OTHER FINANCING USES                        |              |              |                          |
| Operating transfers out                     | (638,715)    | (679,456)    | (40,741)                 |
| TOTAL OTHER FINANCING USES                  | (638,715)    | (679,456)    | (40,741)                 |
| APPROPRIATED FUND BALANCE                   | -            | -            | -                        |