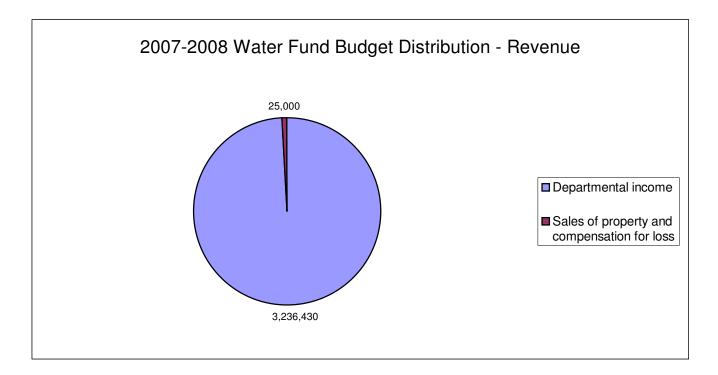

# FOR THE FISCAL YEAR JUNE 1, 2007 TO MAY 31, 2008

|                                                                                                           |    | General<br>Fund |      | Water<br>Fund  |      | Sewer<br>Fund  | Deb<br>Servi<br>Fun | се            |
|-----------------------------------------------------------------------------------------------------------|----|-----------------|------|----------------|------|----------------|---------------------|---------------|
| Budget Appropriations                                                                                     | \$ | 13,934,833      | \$ 3 | 3,194,264      | \$ 2 | 2,298,168      | \$ 1,686            | 655           |
| Less:<br>Estimated Revenues Other Than<br>Real Estate Taxes<br>Appropriated Fund Balances and<br>Reserves |    | 8,206,951<br>-  |      | 3,261,430<br>- | 2    | 2,403,500<br>- | 1,681               | ,655<br>5,000 |
| Total Estimated Revenues, Appropriations<br>Fund Balances and Reserves                                    |    | 8,206,951       | 3    | 3,261,430      |      | 2,403,500      | 1,686               | 6,655         |
| Balance of Appropriations to be Raised by<br>Real Estate Taxes                                            | \$ | 5,727,882       |      |                |      |                |                     |               |
| Budgeted Surplus (Deficit) of Special Revenue Fun                                                         | ds |                 | \$   | 67,166         | \$   | 105,332        |                     |               |
| Budgeted Surplus (Deficit) of Debt Service Fund                                                           |    |                 |      |                |      |                | \$                  | -             |
| Assessed Valuations                                                                                       | \$ | 39,140,735      |      |                |      |                |                     |               |
| Tax Rate per \$1,000 of Assessed Valuation                                                                |    | 146.34          |      |                |      |                |                     |               |