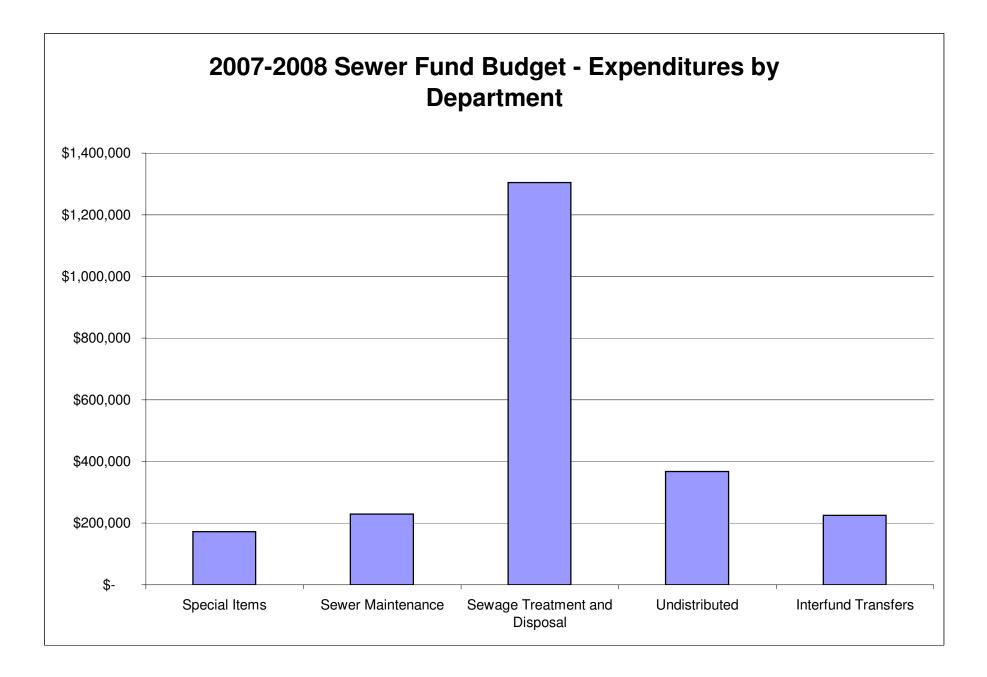

0             |



## CITY OF OLEAN, NEW YORK SEWER FUND COMPARATIVE BUDGET STATEMENT

| Administrative Unit           | 2006-2007    | 2007-2008    | Increase<br>(Decrease) |
|-------------------------------|--------------|--------------|------------------------|
| Special Items                 | \$ 69,100    | \$ 172,000   | \$ 102,900             |
| Sewer Maintenance             | 223,750      | 229,114      | 5,364                  |
| Sewage Treatment and Disposal | 1,397,607    | 1,304,697    | (92,910)               |
| Undistributed                 | 385,949      | 366,883      | (19,066)               |
| Interfund Transfers           | 189,104      | 225,474      | 36,370                 |
| Totals                        | \$ 2,265,510 | \$ 2,298,168 | \$ 32,658              |



# CITY OF OLEAN, NEW YORK

#### SEWER QUARTERLY RATE INCREASE HISTORY

| Fiscal<br>Year | Sewer<br>Rate | Р        | \$<br>Inc / (Dec)<br>er Thousand |
|----------------|---------------|----------|----------------------------------|
| 1980-1981      | 1.80          |          | -                                |
| 1981-1982      | 5.00          |          | 3.20                             |
| 1982-1983      | 5.00          |          | -                                |
| 1983-1984      | 5.00          |          | -                                |
| 1984-1985      | 5.00          |          | -                                |
| 1985-1986      | 5.15          |          | 0.15                             |
| 1986-1987      | 5.15          |          | -