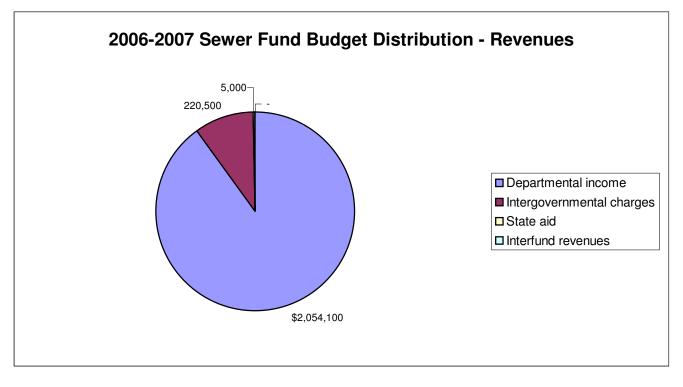

|
| OTHER FINANCING USES                                                           |                                  |                                  |                                 |
| Operating transfers out                                                        | (189,104)                        | (225,474)                        | (36,370)                        |
| TOTAL OTHER FINANCING USES                                                     | (189,104)                        | (225,474)                        | (36,370)                        |
| BUDGETED SURPLUS (DEFICIT)                                                     | \$ 14,090                        | \$ 105,332                       | \$ 91,242                       |

#### CITY OF OLEAN, NEW YORK 2007-2008 BUDGET





#### CITY OF OLEAN, NEW YORK 2007-2008 BUDGET





#### CITY OF OLEAN, NEW YORK SEWER FUND SUMMARY OF BUDGET

| Dept.<br># | Administration Unit      |           | -  | Personal<br>Services | &  | uipment<br>Capital<br>Outlay | Contract<br>Expense | mployee<br>Benefits | &  | ebt Svc.<br>Interfund<br>ransfers | Total<br>Budget |
|------------|--------------------------|-----------|----|----------------------|----|------------------------------|---------------------|---------------------|----|-----------------------------------|-----------------|
|            | Special Items            |           |    |                      |    |                              | \$<br>172,000       |                     |    |                                   | \$<br>172,000   |
| 8120       | Sewer Main