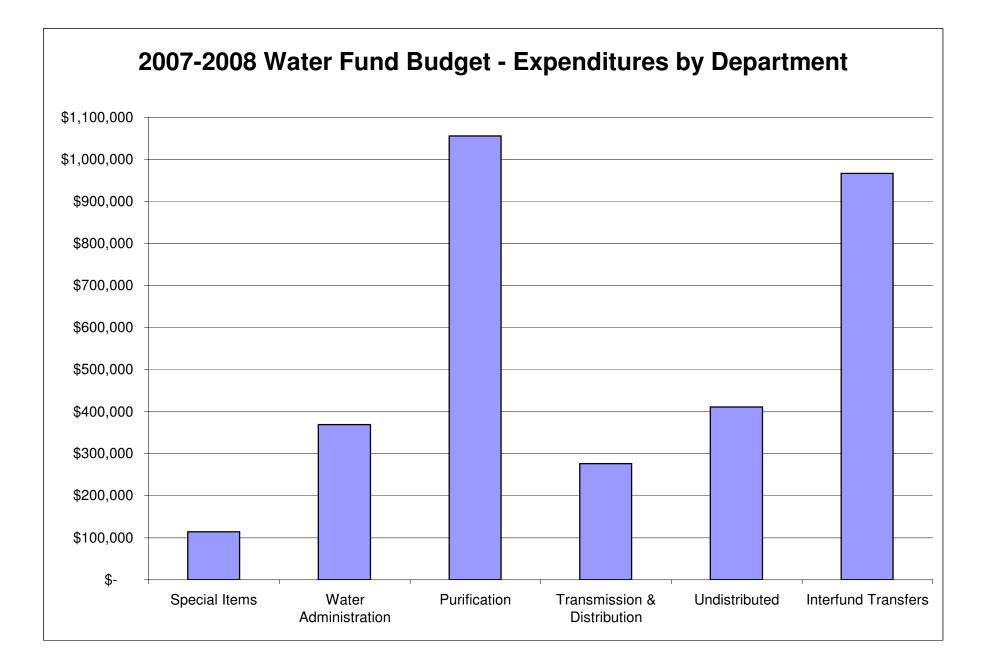

007    | 2007-2008    | Increase<br>(Decrease) |  |  |
|-----------------------------|--------------|--------------|------------------------|--|--|
| Special Items               | \$ 78,200    | \$ 114,200   | \$ 36,000              |  |  |
| Water Administration        | 319,211      | 369,423      | 50,212                 |  |  |
| Purification                | 933,368      | 1,056,136    | 122,768                |  |  |
| Transmission & Distribution | 266,409      | 276,070      | 9,661                  |  |  |
| Undistributed               | 413,604      | 411,389      | (2,215)                |  |  |
| Interfund Transfers         | 1,035,803    | 967,046      | (68,757)               |  |  |
| Totals                      | \$ 3,046,595 | \$ 3,194,264 | \$ 147,669             |  |  |



# CITY OF OLEAN, NEW YORK

### WATER QUARTERLY RATE INCREASE HISTORY

| Fiscal<br>Year | Water<br>Rate | Ре       | \$<br>Increase<br>r Thousand |
|----------------|---------------|----------|------------------------------|
| 1980-1981      | 7.00          | -        | -                            |
| 1981-1982      | 10.50         |          | 3.50                         |
| 1982-1983      | 10.50         |          | -                            |
| 1983-1984      | 10.50         |          | -                            |
| 1984-1985      | 12.08         |          | 1.58                         |
| 1985-1986      | 12.44         |          | 0.36                         |
| 1986-1987      | 12.44         |          | -                            |
| 1987-1988      | 12.44         |