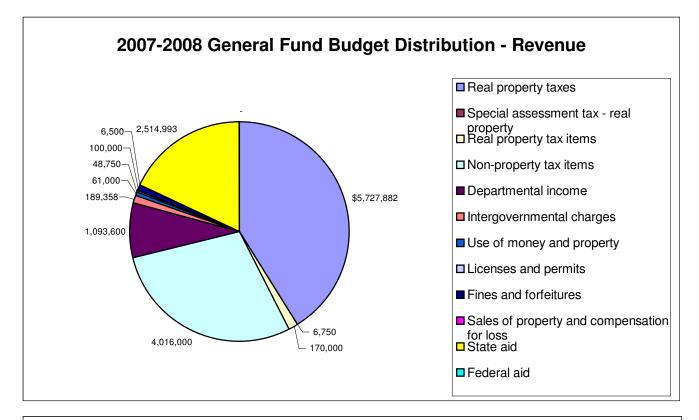

### CITY OF OLEAN, NEW YORK GENERAL FUND BUDGET FOR THE 2006-2007 AND 2007-2008 BUDGET YEARS

|                                             | 2006-2007    | 2007-2008    | Increase /<br>(Decrease) |
|---------------------------------------------|--------------|--------------|--------------------------|
| REVENUES:                                   |              |              |                          |
| Real property taxes                         | \$ 4,820,419 | \$ 5,727,882 | \$ 907,463               |
| Special assessment tax - real property      | 13,179       | 6,750        | (6,429)                  |
| Real property tax items                     | 168,747      | 170,000      | 1,253                    |
| Non-property tax items                      | 4,161,400    | 4,016,000    | (145,400)                |
| Departmental income                         | 1,138,700    | 1,093,600    | (45,100)                 |
| Intergovernmental charges                   | 217,408      | 189,358      | (28,050)                 |
| Use of money and property                   | 50,500       | 61,000       | 10,500                   |
| Licenses and permits                        | 67,100       | 48,750       | (18,350)                 |
| Fines and forfeitures                       | 172,700      | 100,000      | (72,700)                 |
| Sales of property and compensation for loss | 19,000       | 6,500        | (12,500)                 |
| State aid                                   | 2,509,623    | 2,514,993    | 5,370                    |
| Interfund Transfers                         | 75,000       | -            | (75,000)                 |
| TOTAL REVENUES                              | 13,413,776   | 13,934,833   | 521,057                  |
| EXPENDITURES:                               |              |              |                          |
| General government support                  | 2,217,827    | 2,408,955    | 191,128                  |
| Public safety                               | 5,055,968    | 5,011,139    | (44,829)                 |
| Health                                      | 94,535       | 102,380      | 7,845                    |
| Transportation                              | 1,109,030    | 1,224,984    | 115,954                  |
| Economic development                        | 15,000       | 15,000       | -                        |
| Culture and recreation                      | 1,087,174    | 948,766      | (138,408)                |
| Home and community services                 | 125,397      | 97,819       | (27,578)                 |
| Employee benefits                           | 3,045,296    | 3,269,975    | 224,679                  |
| Debt service:                               |              |              |                          |
| Principal                                   | 22,821       | 23,050       | 229                      |
| Interest                                    | 2,013        | 153,309      | 151,296                  |
| TOTAL EXPENDITURES                          | 12,775,061   | 13,255,377   | 480,316                  |
| EXCESS OF REVENUE OVER EXPENDITURES         | 638,715      | 679,456      | 40,741                   |
| OTHER FINANCING USES                        |              |              |                          |
| Operating transfers out                     | (638,715)    | (679,456)    | (40,741)                 |
| TOTAL OTHER FINANCING USES                  | (638,715)    | (679,456)    | (40,741)                 |
| APPROPRIATED FUND BALANCE                   | -            | -            | -                        |