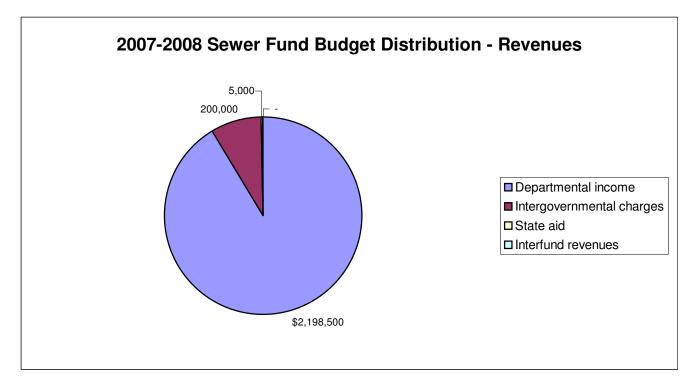

|
| OTHER FINANCING USES                                                           |                                  |                                  |                                 |
| Operating transfers out                                                        | (189,104)                        | (225,474)                        | (36,370)                        |
| TOTAL OTHER FINANCING USES                                                     | (189,104)                        | (225,474)                        | (36,370)                        |
| BUDGETED SURPLUS (DEFICIT)                                                     | \$ 14,090                        | \$ 105,332                       | \$ 91,242                       |

#### CITY OF OLEAN, NEW YORK 2007-2008 BUDGET





#### CITY OF OLEAN, NEW YORK 2007-2008 BUDGET





#### CITY OF OLEAN, NEW YORK SEWER FUND SUMMARY OF BUDGET

| Dept.<br># | Administration Unit      |           | -  | Personal<br>Services | &  | uipment<br>Capital<br>Outlay | Contract<br>Expense | mployee<br>Benefits | &  | ebt Svc.<br>Interfund<br>ransfers | Total<br>Budget |
|------------|--------------------------|-----------|----|----------------------|----|------------------------------|---------------------|---------------------|----|-----------------------------------|-----------------|
|            | Special Items            |           |    |                      |    |                              | \$<br>172,000       |                     |    |                                   | \$<br>172,000   |
| 8120       | Sewer Ma