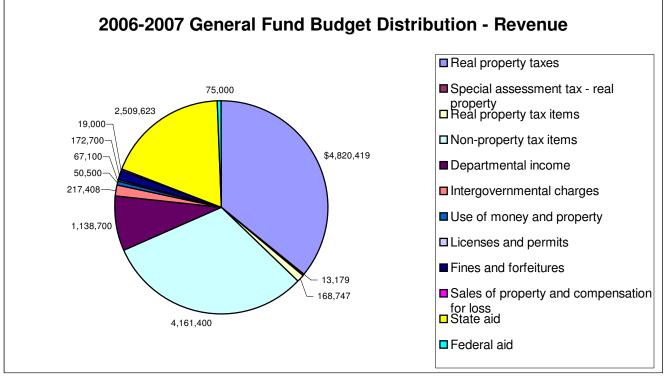

### CITY OF OLEAN, NEW YORK GENERAL FUND BUDGET FOR THE 2006-2007 AND 2007-2008 BUDGET YEARS

|                                             | 2006-2007    | 2007-2008    | Increase /<br>(Decrease) |
|---------------------------------------------|--------------|--------------|--------------------------|
| REVENUES:                                   |              |              |                          |
| Real property taxes                         | \$ 4,820,419 | \$ 5,727,882 | \$ 907,463               |
| Special assessment tax - real property      | 13,179       | 6,750        | (6,429)                  |
| Real property tax items                     | 168,747      | 170,000      | 1,253                    |
| Non-property tax items                      | 4,161,400    | 4,016,000    | (145,400)                |
| Departmental income                         | 1,138,700    | 1,093,600    | (45,100)                 |
| Intergovernmental charges                   | 217,408      | 189,358      | (28,050)                 |
| Use of money and property                   | 50,500       | 61,000       | 10,500                   |
| Licenses and permits                        | 67,100       | 48,750       | (18,350)                 |
| Fines and forfeitures                       | 172,700      | 100,000      | (72,700)                 |
| Sales of property and compensation for loss | 19,000       | 6,500        | (12,500)                 |
| State aid                                   | 2,509,623    | 2,514,993    | 5,370                    |
| Interfund Transfers                         | 75,000       | -            | (75,000)                 |
| TOTAL REVENUES                              | 13,413,776   | 13,934,833   | 521,057                  |
| EXPENDITURES:                               |              |              |                          |
| General government support                  | 2,217,827    | 2,408,955    | 191,128                  |
| Public safety                               | 5,055,968    | 5,011,139    | (44,829)                 |
| Health                                      | 94,535       | 102,380      | 7,845                    |
| Transportation                              | 1,109,030    | 1,224,984    | 115,954                  |
| Economic development                        | 15,000       | 15,000       | -                        |
| Culture and recreation                      | 1,087,174    | 948,766      | (138,408)                |
| Home and community services                 | 125,397      | 97,819       | (27,578)                 |
| Employee benefits                           | 3,045,296    | 3,269,975    | 224,679                  |
| Debt service:                               |              |              |                          |
| Principal                                   | 22,821       | 23,050       | 229                      |
| Interest                                    | 2,013        | 153,309      | 151,296                  |
| TOTAL EXPENDITURES                          | 12,775,061   | 13,255,377   | 480,316                  |
| EXCESS OF REVENUE OVER EXPENDITURES         | 638,715      | 679,456      | 40,741                   |
| OTHER FINANCING USES                        |              |              |                          |
| Operating transfers out                     | (638,715)    | (679,456)    | (40,741)                 |
| TOTAL OTHER FINANCING USES                  | (638,715)    | (679,456)    | (40,741)                 |
| APPROPRIATED FUND BALANCE                   | -            | -            | -                        |