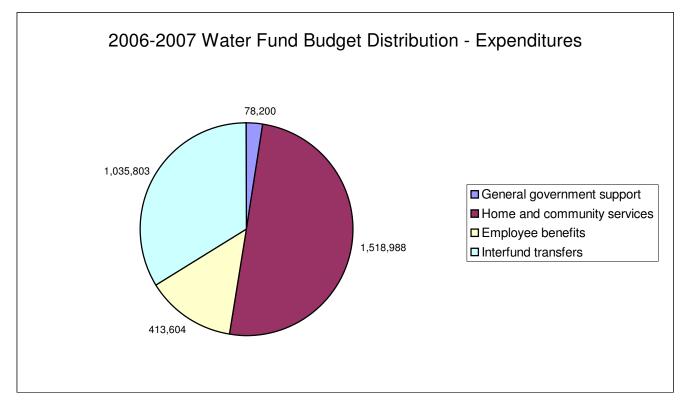

# FOR THE FISCAL YEAR JUNE 1, 2007 TO MAY 31, 2008

|                                                                                                           |    | General<br>Fund |      | Water<br>Fund  |      | Sewer<br>Fund  | Deb<br>Servi<br>Fun | се            |
|-----------------------------------------------------------------------------------------------------------|----|-----------------|------|----------------|------|----------------|---------------------|---------------|
| Budget Appropriations                                                                                     | \$ | 13,934,833      | \$ 3 | 3,194,264      | \$ 2 | 2,298,168      | \$ 1,686            | 655           |
| Less:<br>Estimated Revenues Other Than<br>Real Estate Taxes<br>Appropriated Fund Balances and<br>Reserves |    | 8,206,951<br>-  |      | 3,261,430<br>- | 2    | 2,403,500<br>- | 1,681               | ,655<br>5,000 |
| Total Estimated Revenues, Appropriations<br>Fund Balances and Reserves                                    |    | 8,206,951       | 3    | 3,261,430      |      | 2,403,500      | 1,686               | 6,655         |
| Balance of Appropriations to be Raised by<br>Real Estate Taxes                                            | \$ | 5,727,882       |      |                |      |                |                     |               |
| Budgeted Surplus (Deficit) of Special Revenue Fun                                                         | ds |                 | \$   | 67,166         | \$   | 105,332        |                     |               |
| Budgeted Surplus (Deficit) of Debt Service Fund                                                           |    |                 |      |                |      |                | \$                  | -             |
| Assessed Valuations                                                                                       | \$ | 39,140,735      |      |                |      |                |                     |               |
| Tax Rate per \$1,000 of Assessed Valuation                                                                |    | 146.34          |      |                |      |                |                     |               |