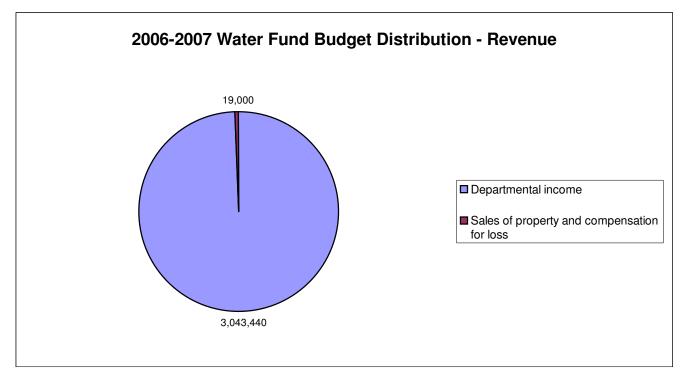

# FOR THE FISCAL YEAR JUNE 1, 2007 TO MAY 31, 2008

|                                                                                                           |    | General<br>Fund |      | Water<br>Fund  |      | Sewer<br>Fund  | Deb<br>Servi<br>Fun | се            |
|-----------------------------------------------------------------------------------------------------------|----|-----------------|------|----------------|------|----------------|---------------------|---------------|
| Budget Appropriations                                                                                     | \$ | 13,934,833      | \$ 3 | 3,194,264      | \$ 2 | 2,298,168      | \$ 1,686            | 655           |
| Less:<br>Estimated Revenues Other Than<br>Real Estate Taxes<br>Appropriated Fund Balances and<br>Reserves |    | 8,206,951<br>-  |      | 3,261,430<br>- | 2    | 2,403,500<br>- | 1,681               | ,655<br>5,000 |
| Total Estimated Revenues, Appropriations<br>Fund Balances and Reserves                                    |    | 8,206,951       | 3    | 3,261,430      |      | 2,403,500      | 1,686               | 6,655         |
| Balance of Appropriations to be Raised by<br>Real Estate Taxes                                            | \$ | 5,727,882       |      |                |      |                |                     |               |
| Budgeted Surplus (Deficit) of Special Revenue Fun                                                         | ds |                 | \$   | 67,166         | \$   | 105,332        |                     |               |
| Budgeted Surplus (Deficit) of Debt Service Fund                                                           |    |                 |      |                |      |                | \$                  | -             |
| Assessed Valuations                                                                                       | \$ | 39,140,735      |      |                |      |                |                     |               |
| Tax Rate per \$1,000 of Assessed Valuation                                                                |    | 146.34          |      |                |      |                |                     |               |