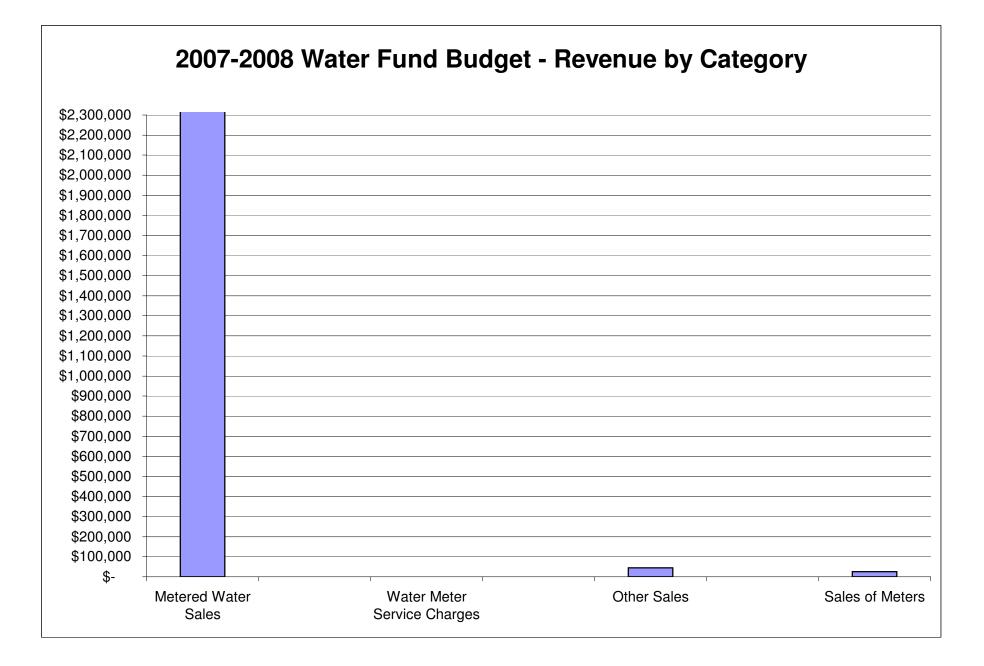

----|------------------------|
| 2140              | Metered Water Sales         | \$ 3,019,940        | \$ 3,191,430               | \$ 171,490             |
| 2144              | Water Meter Service Charges | 8,000               | -                          | (8,000)                |
| 2655              | Other Sales                 | 15,500              | 45,000                     | 29,500                 |
| 2665              | Sales of Meters             | 19,000              | 25,000                     | 6,000                  |
|                   |                             |                     | <b>A A A A A A A A A A</b> | <b>A</b> 400.000       |
|                   | Total Estimated Revenues    | \$ 3,062,440        | \$ 3,261,430               | \$ 198,990             |



### CITY OF OLEAN, NEW YORK WATER FUND COMPARATIVE BUDGET STATEMENT

| Administrative Unit         | 2006-2007    | 2007-2008    | Increase<br>(Decrease) |  |  |
|-----------------------------|--------------|--------------|------------------------|--|--|
| Special Items               | \$ 78,200    | \$ 114,200   | \$ 36,000              |  |  |
| Water Administration        | 319,211      | 369,423      | 50,212                 |  |  |
| Purification                | 933,368      | 1,056,136    | 122,768                |  |  |
| Transmission & Distribution | 266,409      | 276,070      | 9,661                  |  |  |
| Undistributed               | 413,604      | 411,389      | (2,215)                |  |  |
| Interfund Transfers         | 1,035,803    | 967,046      | (68,757)