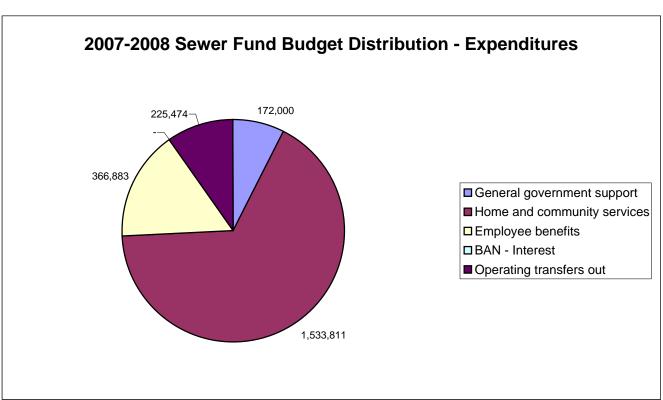

**Sewer Fund**: The spending level in the Sewer Fund is \$2,676,251. This represents an increase in appropriations of \$378,083, or 16.45%, over the 2007/2008 budget. The sewer rate was increased on March 11, 2008 by \$4.50 / 1000 cubic feet to \$42.30. A customer using an average of 2500 cubic feet per quarter would pay an additional \$45.00 per year.