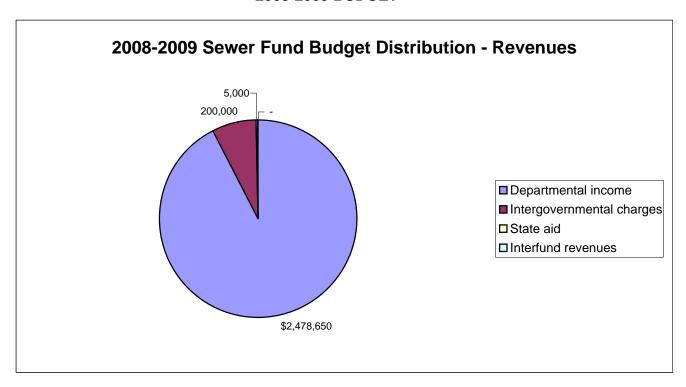

**Sewer Fund**: The spending level in the Sewer Fund is \$2,676,251. This represents an increase in appropriations of \$378,083, or 16.45%, over the 2007/2008 budget. The sewer rate was increased on March 11, 2008 by \$4.50 / 1000 cubic feet to \$42.30. A customer using an average of 2500 cubic feet per quarter would pay an additional \$45.00 per year.