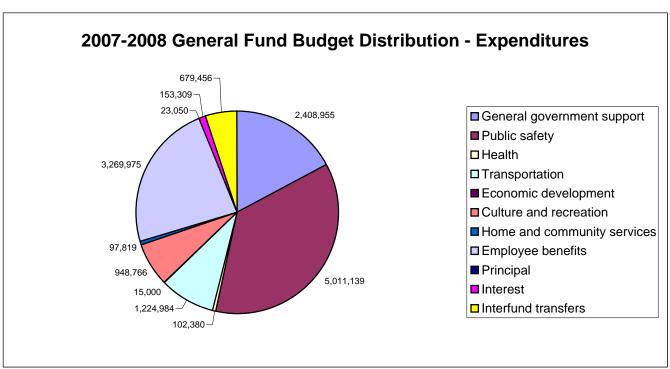

# CITY OF OLEAN, NEW YORK GENERAL FUND BUDGET FOR THE 2007-2008 AND 2008-2009 BUDGET YEARS

|                                             | 2007-2008    | 2008-2009    | Increase /<br>(Decrease) |
|---------------------------------------------|--------------|--------------|--------------------------|
| REVENUES:                                   |              |              |                          |
| Real property taxes                         | \$ 5,727,882 | \$ 6,390,786 | \$ 662,904               |
| Special assessment tax - real property      | 6,750        | 5,500        | (1,250)                  |
| Real property tax items                     | 170,000      | 192,265      | 22,265                   |
| Non-property tax items                      | 4,016,000    | 4,150,000    | 134,000                  |
| Departmental income                         | 1,093,600    | 1,131,500    | 37,900                   |
| Intergovernmental charges                   | 189,358      | 164,103      | (25,255)                 |
| Use of money and property                   | 61,000       | 85,000       | 24,000                   |
| Licenses and permits                        | 48,750       | 53,750       | 5,000                    |
| Fines and forfeitures                       | 100,000      | 110,000      | 10,000                   |
| Sales of property and compensation for loss | 6,500        | 2,500        | (4,000)                  |
| State aid                                   | 2,514,993    | 2,614,930    | 99,937                   |
| Interfund Transfers                         | -            | -            | -                        |
| TOTAL REVENUES                              | 13,934,833   | 14,900,334   | 965,501                  |
| EXPENDITURES:                               |              |              |                          |
| General government support                  | 2,408,955    | 2,689,192    | 280,237                  |
| Public safety                               | 5,011,139    | 5,199,111    | 187,972                  |
| Health                                      | 102,380      | 79,840       | (22,540)                 |
| Transportation                              | 1,224,984    | 1,511,265    | 286,281                  |
| Economic development                        | 15,000       | 15,000       | -                        |
| Culture and recreation                      | 948,766      | 1,068,558    | 119,792                  |
| Home and community services                 | 97,819       | 137,970      | 40,151                   |
| Employee benefits                           | 3,269,975    | 3,252,367    | (17,608)                 |
| Debt service:                               |              |              |                          |
| Principal                                   | 23,050       | 23,282       | 232                      |
| Interest                                    | 153,309      | 282,797      | 129,488                  |
| TOTAL EXPENDITURES                          | 13,255,377   | 14,259,382   | 1,004,005                |
| EXCESS OF REVENUE OVER EXPENDITURES         | 679,456      | 640,952      | (38,504)                 |
| OTHER FINANCING USES                        |              |              |                          |
| Operating transfers out                     | (679,456)    | (640,952)    | 38,504                   |
| TOTAL OTHER FINANCING USES                  | (679,456)    | (640,952)    | 38,504                   |
| APPROPRIATED FUND BALANCE                   | -            | -            | -                        |