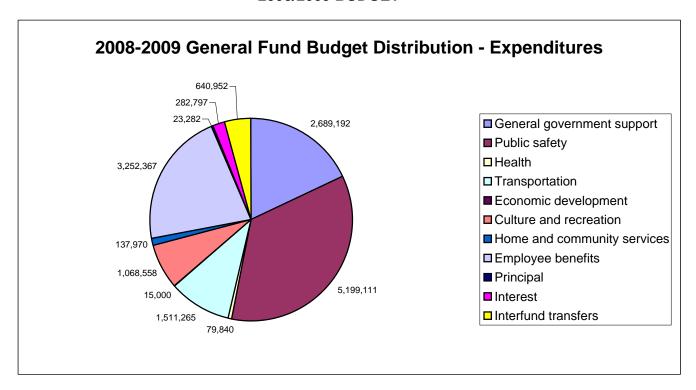

# CITY OF OLEAN, NEW YORK GENERAL FUND BUDGET FOR THE 2007-2008 AND 2008-2009 BUDGET YEARS

|                                             | 2007-2008    | 2008-2009    | Increase /<br>(Decrease) |
|---------------------------------------------|--------------|--------------|--------------------------|
| REVENUES:                                   |              |              |                          |
| Real property taxes                         | \$ 5,727,882 | \$ 6,390,786 | \$ 662,904               |
| Special assessment tax - real property      | 6,750        | 5,500        | (1,250)                  |
| Real property tax items                     | 170,000      | 192,265      | 22,265                   |
| Non-property tax items                      | 4,016,000    | 4,150,000    | 134,000                  |
| Departmental income                         | 1,093,600    | 1,131,500    | 37,900                   |
| Intergovernmental charges                   | 189,358      | 164,103      | (25,255)                 |
| Use of money and property                   | 61,000       | 85,000       | 24,000                   |
| Licenses and permits                        | 48,750       | 53,750       | 5,000                    |
| Fines and forfeitures                       | 100,000      | 110,000      | 10,000                   |
| Sales of property and compensation for loss | 6,500        | 2,500        | (4,000)                  |
| State aid                                   | 2,514,993    | 2,614,930    | 99,937                   |
| Interfund Transfers                         | -            | -            | -                        |
| TOTAL REVENUES                              | 13,934,833   | 14,900,334   | 965,501                  |
| EXPENDITURES:                               |              |              |                          |
| General government support                  | 2,408,955    | 2,689,192    | 280,237                  |
| Public safety                               | 5,011,139    | 5,199,111    | 187,972                  |
| Health                                      | 102,380      | 79,840       | (22,540)                 |
| Transportation                              | 1,224,984    | 1,511,265    | 286,281                  |
| Economic development                        | 15,000       | 15,000       | -                        |
| Culture and recreation                      | 948,766      | 1,068,558    | 119,792                  |
| Home and community services                 | 97,819       | 137,970      | 40,151                   |
| Employee benefits                           | 3,269,975    | 3,252,367    | (17,608)                 |
| Debt service:                               |              |              |                          |
| Principal                                   | 23,050       | 23,282       | 232                      |
| Interest                                    | 153,309      | 282,797      | 129,488                  |
| TOTAL EXPENDITURES                          | 13,255,377   | 14,259,382   | 1,004,005                |
| EXCESS OF REVENUE OVER EXPENDITURES         | 679,456      | 640,952      | (38,504)                 |
| OTHER FINANCING USES                        |              |              |                          |
| Operating transfers out                     | (679,456)    | (640,952)    | 38,504                   |
| TOTAL OTHER FINANCING USES                  | (679,456)    | (640,952)    | 38,504                   |
| APPROPRIATED FUND BALANCE                   | -            | -            | -                        |