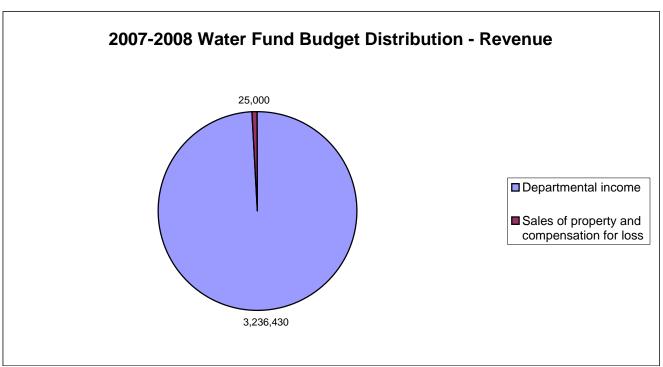

**Water Fund**: The 2008/2009 Water Fund budget is \$3,346,762. This represents an increase in appropriations of \$152,498, or 4.8%, over the 2007/2008 budget. The water rate was increased on March 11, 2008 by \$1.01 / 1000 cubic feet to \$57.00. A customer using an average of 2500 cubic feet per quarter would pay an additional \$10.10 per year.