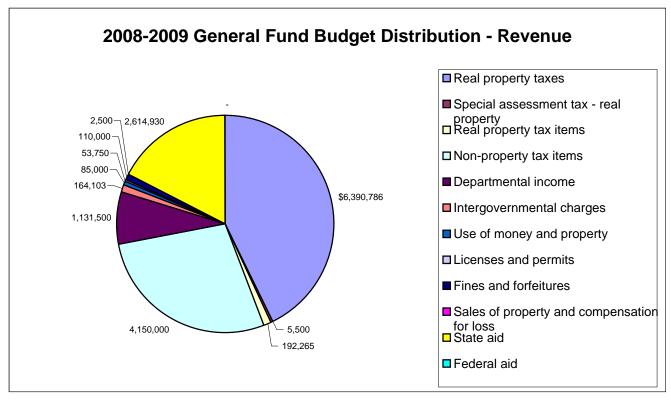

# CITY OF OLEAN, NEW YORK GENERAL FUND BUDGET FOR THE 2007-2008 AND 2008-2009 BUDGET YEARS

|                                             | 2007-2008    | 2008-2009    | Increase /<br>(Decrease) |
|---------------------------------------------|--------------|--------------|--------------------------|
| REVENUES:                                   |              |              |                          |
| Real property taxes                         | \$ 5,727,882 | \$ 6,390,786 | \$ 662,904               |
| Special assessment tax - real property      | 6,750        | 5,500        | (1,250)                  |
| Real property tax items                     | 170,000      | 192,265      | 22,265                   |
| Non-property tax items                      | 4,016,000    | 4,150,000    | 134,000                  |
| Departmental income                         | 1,093,600    | 1,131,500    | 37,900                   |
| Intergovernmental charges                   | 189,358      | 164,103      | (25,255)                 |
| Use of money and property                   | 61,000       | 85,000       | 24,000                   |
| Licenses and permits                        | 48,750       | 53,750       | 5,000                    |
| Fines and forfeitures                       | 100,000      | 110,000      | 10,000                   |
| Sales of property and compensation for loss | 6,500        | 2,500        | (4,000)                  |
| State aid                                   | 2,514,993    | 2,614,930    | 99,937                   |
| Interfund Transfers                         | -            | -            | -                        |
| TOTAL REVENUES                              | 13,934,833   | 14,900,334   | 965,501                  |
| EXPENDITURES:                               |              |              |                          |
| General government support                  | 2,408,955    | 2,689,192    | 280,237                  |
| Public safety                               | 5,011,139    | 5,199,111    | 187,972                  |
| Health                                      | 102,380      | 79,840       | (22,540)                 |
| Transportation                              | 1,224,984    | 1,511,265    | 286,281                  |
| Economic development                        | 15,000       | 15,000       | -                        |
| Culture and recreation                      | 948,766      | 1,068,558    | 119,792                  |
| Home and community services                 | 97,819       | 137,970      | 40,151                   |
| Employee benefits                           | 3,269,975    | 3,252,367    | (17,608)                 |
| Debt service:                               |              |              |                          |
| Principal                                   | 23,050       | 23,282       | 232                      |
| Interest                                    | 153,309      | 282,797      | 129,488                  |
| TOTAL EXPENDITURES                          | 13,255,377   | 14,259,382   | 1,004,005                |
| EXCESS OF REVENUE OVER EXPENDITURES         | 679,456      | 640,952      | (38,504)                 |
| OTHER FINANCING USES                        |              |              |                          |
| Operating transfers out                     | (679,456)    | (640,952)    | 38,504                   |
| TOTAL OTHER FINANCING USES                  | (679,456)    | (640,952)    | 38,504                   |
| APPROPRIATED FUND BALANCE                   | -            | -            | -                        |