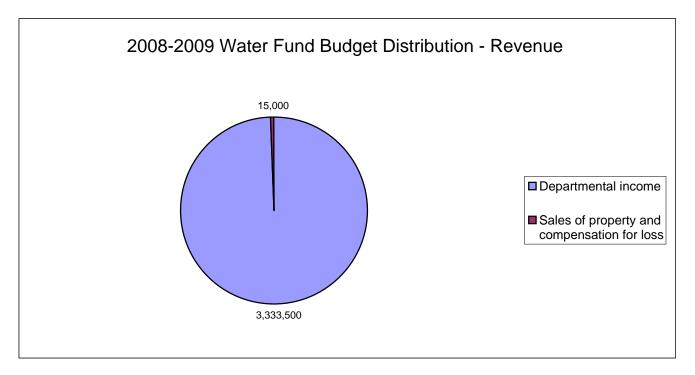

**Water Fund**: The 2008/2009 Water Fund budget is \$3,346,762. This represents an increase in appropriations of \$152,498, or 4.8%, over the 2007/2008 budget. The water rate was increased on March 11, 2008 by \$1.01 / 1000 cubic feet to \$57.00. A customer using an average of 2500 cubic feet per quarter would pay an additional \$10.10 per year.