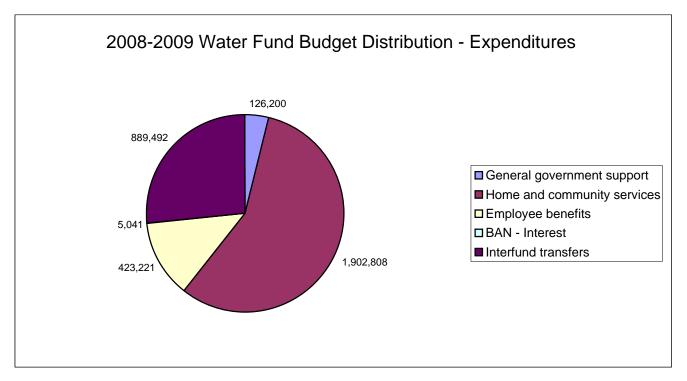

**Water Fund**: The 2008/2009 Water Fund budget is \$3,346,762. This represents an increase in appropriations of \$152,498, or 4.8%, over the 2007/2008 budget. The water rate was increased on March 11, 2008 by \$1.01 / 1000 cubic feet to \$57.00. A customer using an average of 2500 cubic feet per quarter would pay an additional \$10.10 per year.

**Debt Service Fund**: Debt service for the 2008/2009 budget year totals \$1,803,882. To meet these requirements, the City plans to transfer \$640,952 from the General Fund, \$889,492 from the Water Fund, and \$218,438 from the Sewer fund. The City also plans to use \$55,000 of Debt Service Fund Balance. This Fund Balance is created when Capital Projects come in under budget, and the balances are transferred to the Debt Service Funds for repayment of debt issued to complete the projects.