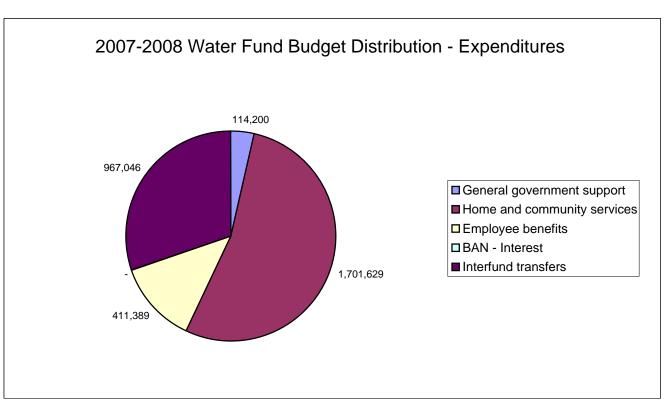

**Water Fund**: The 2008/2009 Water Fund budget is \$3,346,762. This represents an increase in appropriations of \$152,498, or 4.8%, over the 2007/2008 budget. The water rate was increased on March 11, 2008 by \$1.01 / 1000 cubic feet to \$57.00. A customer using an average of 2500 cubic feet per quarter would pay an additional \$10.10 per year.