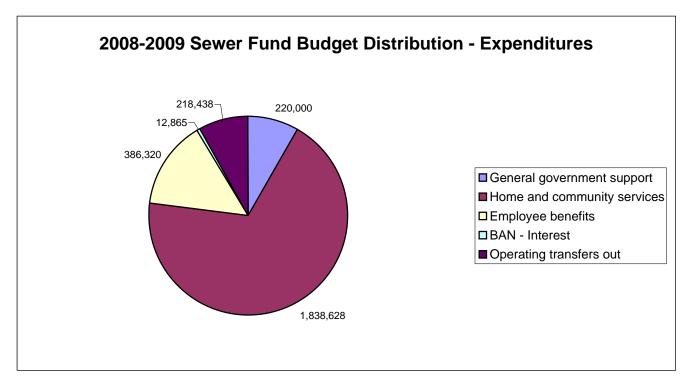

**Sewer Fund**: The spending level in the Sewer Fund is \$2,676,251. This represents an increase in appropriations of \$378,083, or 16.45%, over the 2007/2008 budget. The sewer rate was increased on March 11, 2008 by \$4.50 / 1000 cubic feet to \$42.30. A customer using an average of 2500 cubic feet per quarter would pay an additional \$45.00 per year.

**Debt Service Fund**: Debt service for the 2008/2009 budget year totals \$1,803,882. To meet these requirements, the City plans to transfer \$640,952 from the General Fund, \$889,492 from the Water Fund, and \$218,438 from the Sewer fund. The City also plans to use \$55,000 of Debt Service Fund Balance. This Fund Balance is created when Capital Projects come in under budget, and the balances are transferred to the Debt Service Funds for repayment of debt issued to complete the projects.