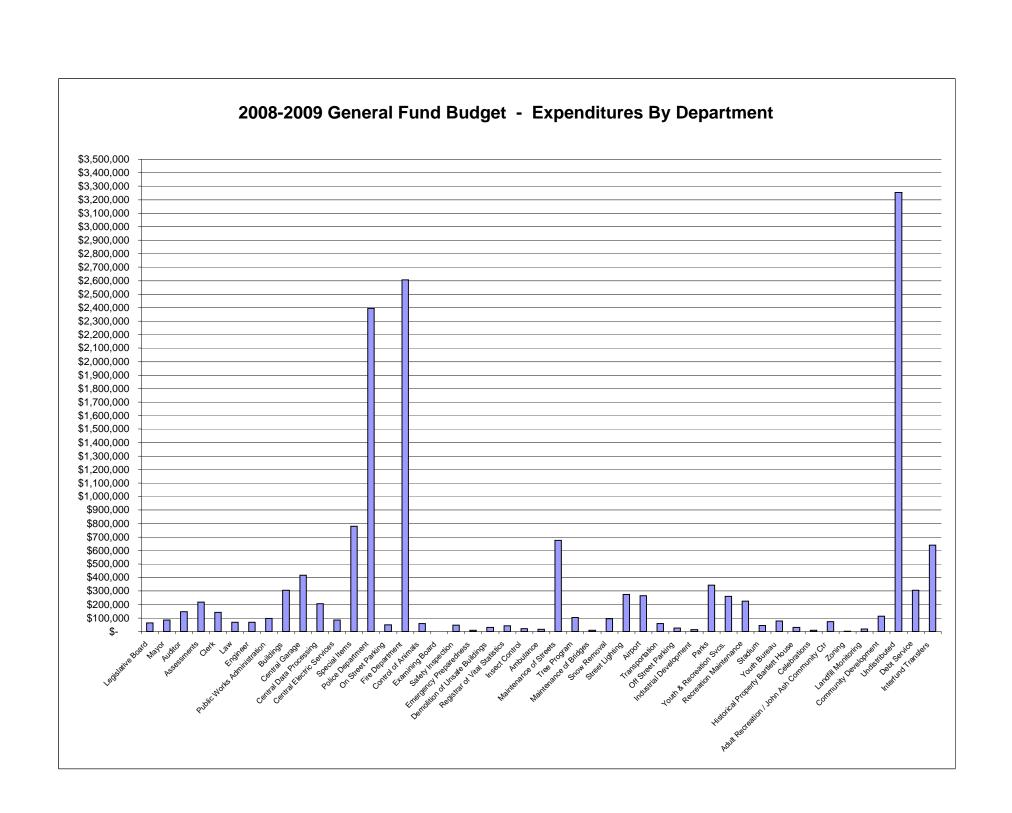

**General Fund:** The spending level in the General Fund is \$14,900,334. This represents an increase of \$965,501 or 6.9%, from the 2007/2008 budget. A primary reason for this increase is related to a plan to hire additional staff, including police officers, street laborers, and a part-time legal secretary. Other substantial increases include an increase in the contingency account, tree program, health insurance, and debt service and interest costs.