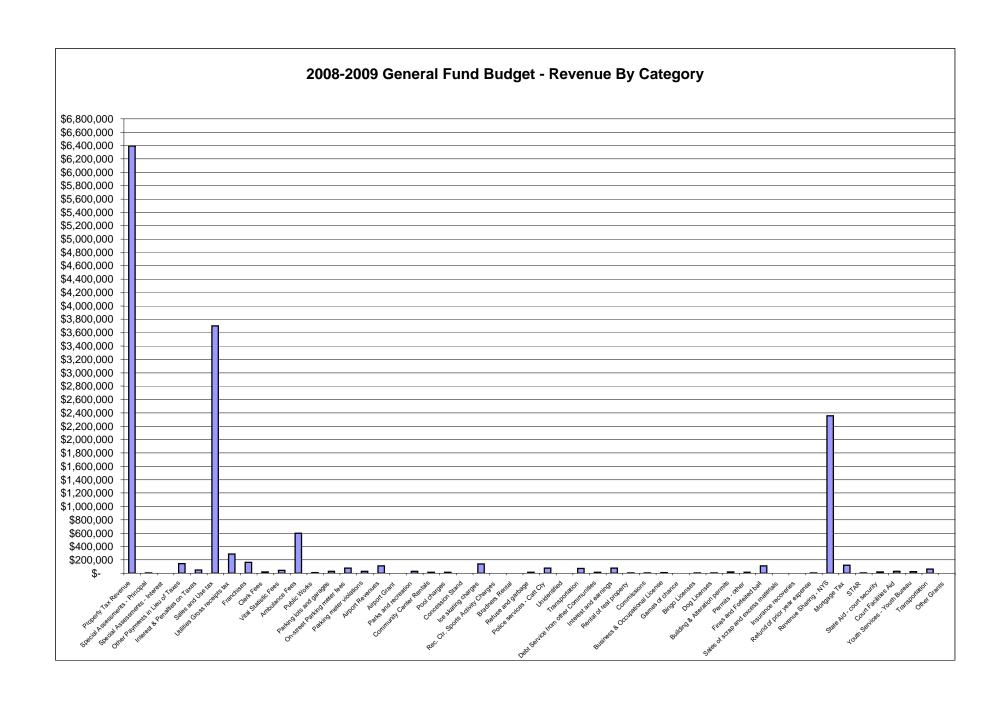

**Tax Levy and Rates**: The tax levy for the 2008/2009 fiscal year is \$6,390,786. The tax rate for the year is \$163.12 / \$1,000 of Assessed Valuation, this is an increase of \$16.78 / \$1,000 of Assessed Valuation over fiscal year 2007/2008. The average homeowner has an assessed value of approximately \$6,000, and would pay roughly \$978.72 in City real property tax in 2008.

# CITY OF OLEAN, NEW YORK GENERAL FUND BUDGET FOR THE 2007-2008 AND 2008-2009 BUDGET YEARS

|                                             | 2007-2008    | 2008-2009    | Increase /<br>(Decrease) |
|---------------------------------------------|--------------|--------------|--------------------------|
| REVENUES:                                   |              |              |                          |
| Real property taxes                         | \$ 5,727,882 | \$ 6,390,786 | \$ 662,904               |
| Special assessment tax - real property      | 6,750        | 5,500        | (1,250)                  |
| Real property tax items                     | 170,000      | 192,265      | 22,265                   |
| Non-property tax items                      | 4,016,000    | 4,150,000    | 134,000                  |
| Departmental income                         | 1,093,600    | 1,131,500    | 37,900                   |
| Intergovernmental charges                   | 189,358      | 164,103      | (25,255)                 |
| Use of money and property                   | 61,000       | 85,000       | 24,000                   |
| Licenses and permits                        | 48,750       | 53,750       | 5,000                    |
| Fines and forfeitures                       | 100,000      | 110,000      | 10,000                   |
| Sales of property and compensation for loss | 6,500        | 2,500        | (4,000)                  |
| State aid                                   | 2,514,993    | 2,614,930    | 99,937                   |
| Interfund Transfers                         | -            | -            | -                        |
| TOTAL REVENUES                              | 13,934,833   | 14,900,334   | 965,501                  |
| EXPENDITURES:                               |              |              |                          |
| General government support                  | 2,408,955    | 2,689,192    | 280,237                  |
| Public safety                               | 5,011,139    | 5,199,111    | 187,972                  |
| Health                                      | 102,380      | 79,840       | (22,540)                 |
| Transportation                              | 1,224,984    | 1,511,265    | 286,281                  |
| Economic development                        | 15,000       | 15,000       | -                        |
| Culture and recreation                      | 948,766      | 1,068,558    | 119,792                  |
| Home and community services                 | 97,819       | 137,970      | 40,151                   |
| Employee benefits                           | 3,269,975    | 3,252,367    | (17,608)                 |
| Debt service:                               |              |              |                          |
| Principal                                   | 23,050       | 23,282       | 232                      |
| Interest                                    | 153,309      | 282,797      | 129,488                  |
| TOTAL EXPENDITURES                          | 13,255,377   | 14,259,382   | 1,004,005                |
| EXCESS OF REVENUE OVER EXPENDITURES         | 679,456      | 640,952      | (38,504)                 |
| OTHER FINANCING USES                        |              |              |                          |
| Operating transfers out                     | (679,456)    | (640,952)    | 38,504                   |
| TOTAL OTHER FINANCING USES                  | (679,456)    | (640,952)    | 38,504                   |
| APPROPRIATED FUND BALANCE                   | -            | -            | -                        |