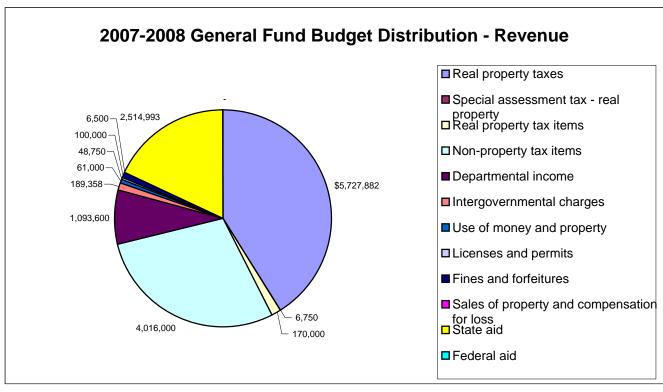

# CITY OF OLEAN, NEW YORK GENERAL FUND BUDGET FOR THE 2007-2008 AND 2008-2009 BUDGET YEARS

|                                             | 2007-2008    | 2008-2009    | Increase /<br>(Decrease) |
|---------------------------------------------|--------------|--------------|--------------------------|
| REVENUES:                                   |              |              |                          |
| Real property taxes                         | \$ 5,727,882 | \$ 6,390,786 | \$ 662,904               |
| Special assessment tax - real property      | 6,750        | 5,500        | (1,250)                  |
| Real property tax items                     | 170,000      | 192,265      | 22,265                   |
| Non-property tax items                      | 4,016,000    | 4,150,000    | 134,000                  |
| Departmental income                         | 1,093,600    | 1,131,500    | 37,900                   |
| Intergovernmental charges                   | 189,358      | 164,103      | (25,255)                 |
| Use of money and property                   | 61,000       | 85,000       | 24,000                   |
| Licenses and permits                        | 48,750       | 53,750       | 5,000                    |
| Fines and forfeitures                       | 100,000      | 110,000      | 10,000                   |
| Sales of property and compensation for loss | 6,500        | 2,500        | (4,000)                  |
| State aid                                   | 2,514,993    | 2,614,930    | 99,937                   |
| Interfund Transfers                         | -            | -            | -                        |
| TOTAL REVENUES                              | 13,934,833   | 14,900,334   | 965,501                  |
| EXPENDITURES:                               |              |              |                          |
| General government support                  | 2,408,955    | 2,689,192    | 280,237                  |
| Public safety                               | 5,011,139    | 5,199,111    | 187,972                  |
| Health                                      | 102,380      | 79,840       | (22,540)                 |
| Transportation                              | 1,224,984    | 1,511,265    | 286,281                  |
| Economic development                        | 15,000       | 15,000       | -                        |
| Culture and recreation                      | 948,766      | 1,068,558    | 119,792                  |
| Home and community services                 | 97,819       | 137,970      | 40,151                   |
| Employee benefits                           | 3,269,975    | 3,252,367    | (17,608)                 |
| Debt service:                               |              |              |                          |
| Principal                                   | 23,050       | 23,282       | 232                      |
| Interest                                    | 153,309      | 282,797      | 129,488                  |
| TOTAL EXPENDITURES                          | 13,255,377   | 14,259,382   | 1,004,005                |
| EXCESS OF REVENUE OVER EXPENDITURES         | 679,456      | 640,952      | (38,504)                 |
| OTHER FINANCING USES                        |              |              |                          |
| Operating transfers out                     | (679,456)    | (640,952)    | 38,504                   |
| TOTAL OTHER FINANCING USES                  | (679,456)    | (640,952)    | 38,504                   |
| APPROPRIATED FUND BALANCE                   | -            | -            | -                        |