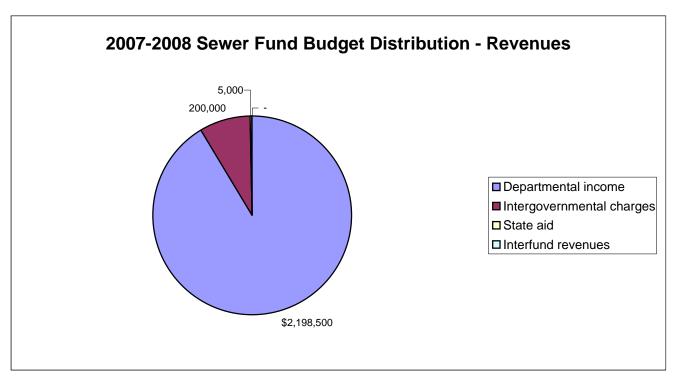

**Sewer Fund**: The spending level in the Sewer Fund is \$2,676,251. This represents an increase in appropriations of \$378,083, or 16.45%, over the 2007/2008 budget. The sewer rate was increased on March 11, 2008 by \$4.50 / 1000 cubic feet to \$42.30. A customer using an average of 2500 cubic feet per quarter would pay an additional \$45.00 per year.